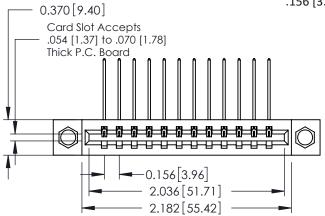

ISSUE NUMBER

ORIGINAL

1

**See Accompanying Pages for:** 

- **Contact Bend Details**
- **Mounting Options**

| 337 / 387 Series Card Edge Connector |
|--------------------------------------|
| Part Number: 387-012-559-607         |

| ACAD REFERENCE NO. | NCE NO. 337 ENG MASTER |  |  |
|--------------------|------------------------|--|--|
| DRAWN: J.LEE       | DATE: OCT. 06/09       |  |  |
| CHECKED:           | DATE:                  |  |  |
| SCALE: NTS         | SHEET 1 OF 3           |  |  |
| DRAWING NUMBER     | ISSUE                  |  |  |
| 337 Assembly       | 1                      |  |  |