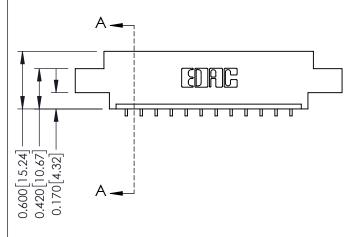

0.160 [4.06] Point of Contact Card Slot

0.330 [8.38]

ISSUE NUMBER

ORIGINAL

1

| 337 / 387 Series Card Edge Connector<br>Contact Bend Detail                                                          |                                                                                                  | ACAD REFERENCE NO. | 337 ENG MASTER   |               |
|----------------------------------------------------------------------------------------------------------------------|--------------------------------------------------------------------------------------------------|--------------------|------------------|---------------|
|                                                                                                                      |                                                                                                  | DRAWN: J.LEE       | DATE: OCT. 06/09 |               |
|                                                                                                                      |                                                                                                  | CHECKED:           | DATE:            |               |
| TORONTO, ONTARIO  CANADA  ARE THE PROPERTY OF EDAC INC.* SHALL NOT BE REPRODUCED, OR CC OR USED AS THE BASIS FOR THE | THESE DRAWINGS AND SPECIFICATIONS                                                                | SCALE: NTS         | SHEET            | 2 <b>OF</b> 3 |
|                                                                                                                      | SHALL NOT BE REPRODUCED, OR COPIED OR USED AS THE BASIS FOR THE MANUFACTURE OR SALE OF APPARATUS | DRAWING NUMBER     |                  | ISSUE         |
|                                                                                                                      |                                                                                                  | 337 Assembly       |                  | 1             |