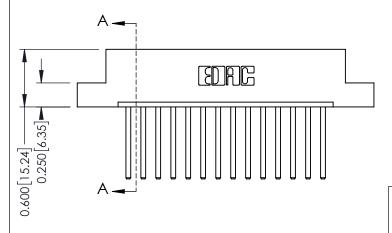

**Mounting Option** 07-M3-0.5 Metric Threaded Inserts - 0.370[9.40] Card Slot Accepts .054 [1.37] to .070 [1.78] Thick P.C. Board -0.156[3.96] 2.348 [59.64] 2.494 [63.35]

**See Accompanying Pages for:** 

- **Contact Bend Details**
- **Mounting Options**

**Contact Detail** 

THIS IS A C.A.D. GENERATED DRAWING 544-Wire Wrap .050x.025(1.27x0.64) - Tail LG=.750(19.05)po NOT MAKE MANUAL REVISIONS TO MASTER. .156 [3.96] Contact Spacing x .200 [5.08] Row Spacing

ISSUE NUMBER

ORIGINAL

1

| <br>—— 0.160[4.06] Point of Contact |  | SECTION A-A |
|-------------------------------------|--|-------------|
| <br>                                |  | 14          |

| 337 / 387 Series Card Edge Connector |
|--------------------------------------|
| Part Number: 387-014-544-107         |