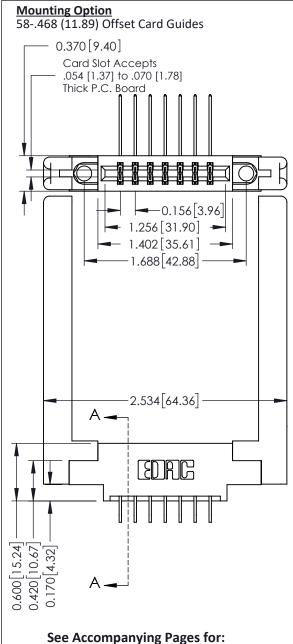

**Contact Bend Details** 

**Mounting Options** 

**Contact Detail** 

559-90 Degree Bend (Code 541 Contacts)

.156 [3.96] Contact Spacing x .200 [5.08] Row Spacing

THIS IS A C.A.D. GENERATED DRAWING DO NOT MAKE MANUAL REVISIONS TO MASTER.