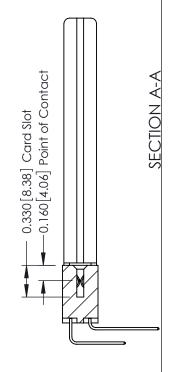

**Contact Bend Details** 

**Mounting Options** 

**Contact Detail** 

559-90 Degree Bend (Code 541 Contacts)

.156 [3.96] Contact Spacing x .200 [5.08] Row Spacing

THIS IS A C.A.D. GENERATED DRAWING DO NOT MAKE MANUAL REVISIONS TO MASTER.