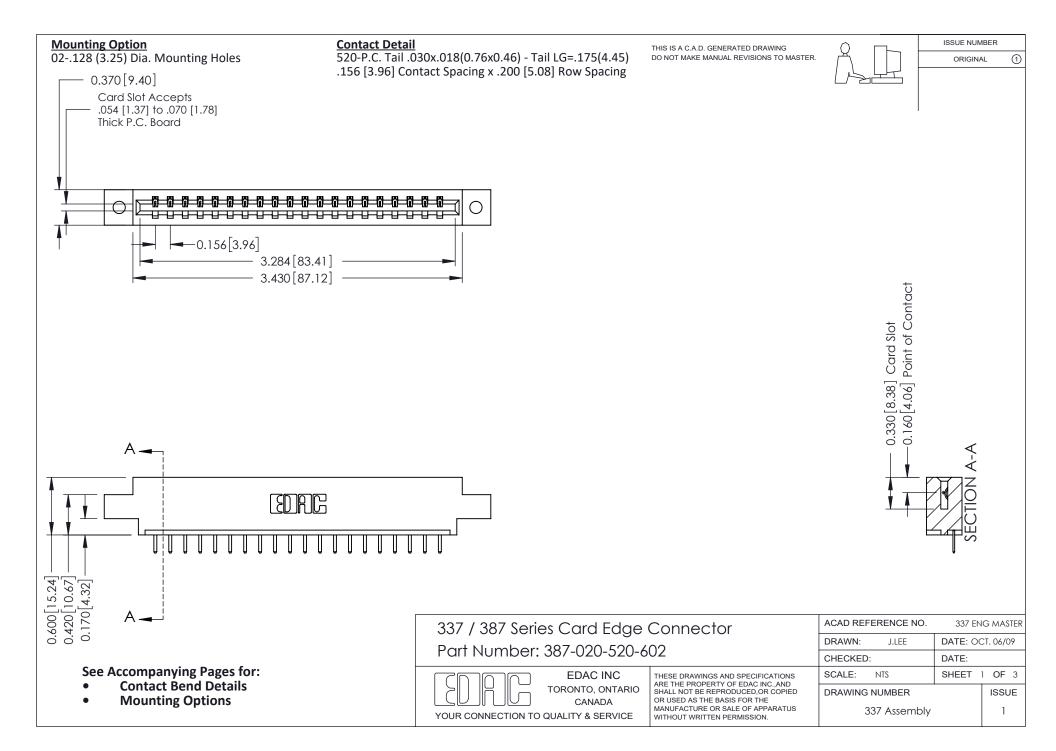

ISSUE NUMBER

ORIGINAL

1



| 337 / 387 Series Card Edge Connector<br>Contact Bend Detail           |                                                                                                                                                                                                  | ACAD REFERENCE NO. 337 E |                  | G MASTER      |
|-----------------------------------------------------------------------|--------------------------------------------------------------------------------------------------------------------------------------------------------------------------------------------------|--------------------------|------------------|---------------|
|                                                                       |