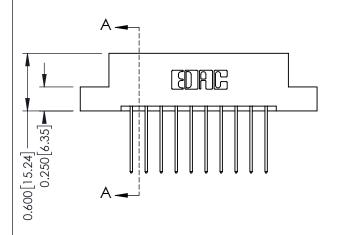

**Mounting Option** 

04-.156 (3.96) Dia. Mounting Holes

**Contact Detail** 

542-Wire Wrap .025 Sq.(0.64 Sq.) - Tail LG=.645(16.38) .156 [3.96] Contact Spacing x .200 [5.08] Row Spacing

THIS IS A C.A.D. GENERATED DRAWING DO NOT MAKE MANUAL REVISIONS TO MASTER.