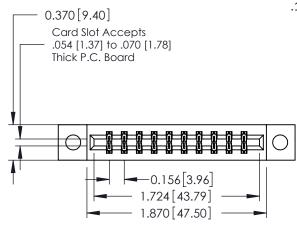

ISSUE NUMBER

ORIGINAL

1

**See Accompanying Pages for:** 

- **Contact Bend Details**
- **Mounting Options**

| 337 / 387 Series Card Edge Connector |
|--------------------------------------|
| Part Number: 387-020-542-204         |
|                                      |