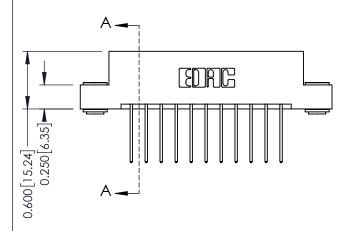

## Mounting Option 03-.116 (2.95) I.D. Floating Eyelets

**Contact Detail** 

540-Wire Wrap .025 Sq.(0.64 Sq.) - Tail LG=.560(14.22) .156 [3.96] Contact Spacing x .200 [5.08] Row Spacing

THIS IS A C.A.D. GENERATED DRAWING DO NOT MAKE MANUAL REVISIONS TO MASTER.