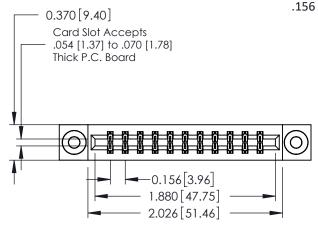

## Mounting Option 03-.116 (2.95) I.D. Floating Eyelets

**Contact Detail** 

540-Wire Wrap .025 Sq.(0.64 Sq.) - Tail LG=.560(14.22) .156 [3.96] Contact Spacing x .200 [5.08] Row Spacing

THIS IS A C.A.D. GENERATED DRAWING DO NOT MAKE MANUAL REVISIONS TO MASTER.



[8.38] Card Slot [4.06] Point of Contact ISSUE NUMBER

ORIGINAL





## **See Accompanying Pages for:**

- Contact Bend Details
- Mounting Options

|                                      | 0.330              | SECTION A-A |
|--------------------------------------|--------------------|-------------|
| 337 / 387 Series Card Edge Connector | ACAD REFERENCE NO. | 337 ENG     |
|                                      |                    |             |

|                    | EDAC INC          |
|--------------------|-------------------|
|                    | TORONTO, ONTARIO  |
|                    | CANADA            |
| YOUR CONNECTION TO | QUALITY & SERVICE |

Part Number: 387-022-540-203

| ACAD REFERENCE NO. | 337 ENG MASIER   |               |
|--------------------|------------------|---------------|
| DRAWN: J.LEE       | DATE: OCT. 06/09 |