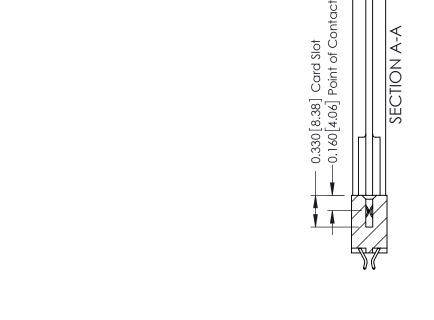

**Mounting Options** 

**Contact Bend Details** 

**Contact Detail** 

556-Extender Board Bend (Code 520 Contacts) .156 [3.96] Contact Spacing x .200 [5.08] Row Spacing

THIS IS A C.A.D. GENERATED DRAWING DO NOT MAKE MANUAL REVISIONS TO MASTER.

DRAWN:

CHECKED:

ISSUE NUMBER

ORIGINAL

1

| 337 / 387 Series Card Edge Connector<br>Contact Bend Detail           |                                                                                                                                                                                                 | ACAD REFERENCE NO. | 337 ENG  | G MASTER      |
|-----------------------------------------------------------------------|-------------------------------------------------------------------------------------------------------------------------------------------------------------------------------------------------|--------------------|----------|---------------|
|                                                                       |                                                                                                                                                                                                 | DRAWN: J.LEE       | DATE: OC | T. 06/09      |
|                                                                       |                                                                                                                                                                                                 | CHECKED:           | DATE:    |               |
| EDAC INC TORONTO, ONTARIO CANADA YOUR CONNECTION TO QUALITY & SERVICE | THESE DRAWINGS AND SPECIFICATIONS ARE THE PROPERTY OF EDAC INC.,AND SHALL NOT BE REPRODUCED,OR COPIED OR USED AS THE BASIS FOR THE MANUFACTURE OR SALE OF APPARATUS WITHOUT WRITTEN PERMISSION. | SCALE: NTS         | SHEET    | 2 <b>OF</b> 3 |
|                                                                       |                                                                                                                                                                                                 | DRAWING NUMBER     |          | ISSUE         |
|                                                                       |                                                                                                                                                                                                 | 337 Assembly       |          | 1             |