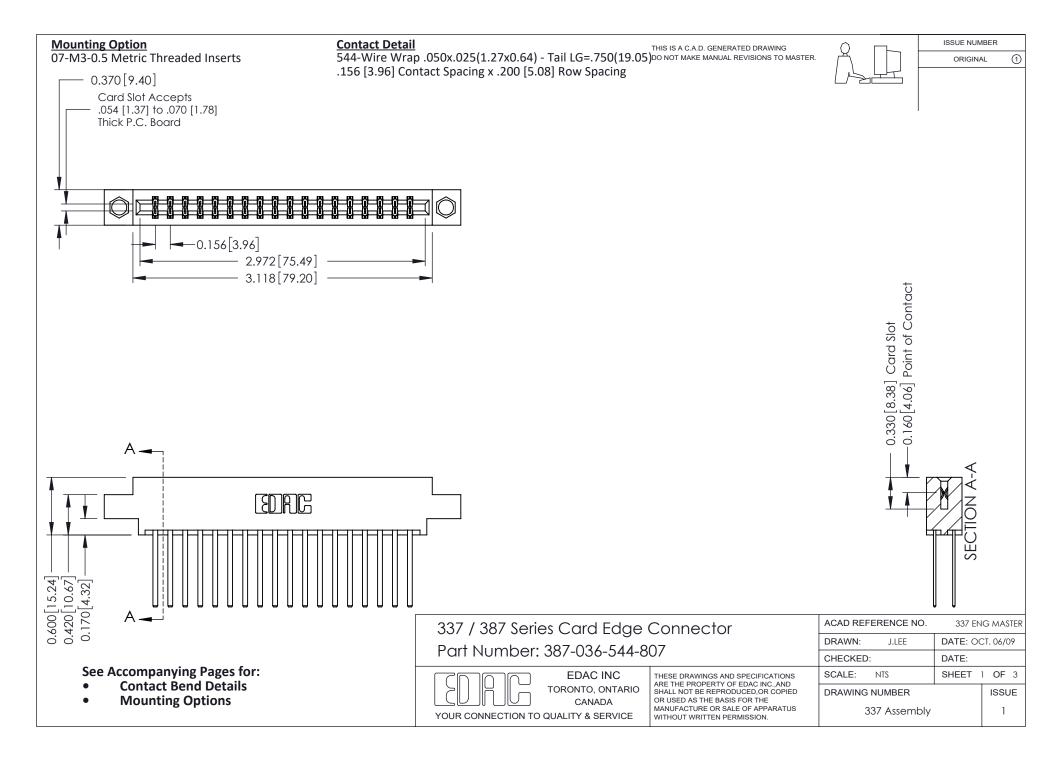

ISSUE NUMBER

ORIGINAL

1



| 337 / 387 Series Card Edge Connector<br>Contact Bend Detail           |                                                                                                                                                                                                  | ACAD REFERENCE NO. 337 E |                  | G MASTER      |
|-----------------------------------------------------------------------|--------------------------------------------------------------------------------------------------------------------------------------------------------------------------------------------------|--------------------------|------------------|---------------|
|                                                                       |