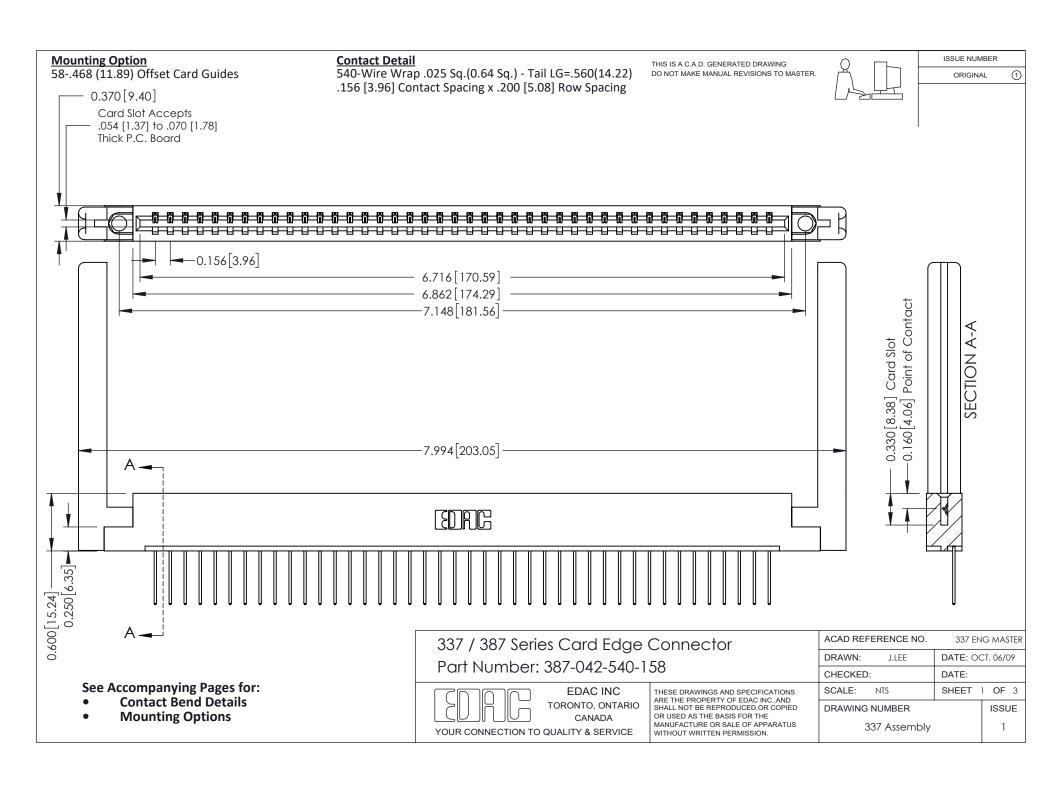

ISSUE NUMBER

ORIGINAL

1



| 337 / 387 Series Card Edge Connector<br>Contact Bend Detail           |                                                                                                                                                                                                  | ACAD REFERENCE NO. 337 E |                  | G MASTER      |
|-----------------------------------------------------------------------|--------------------------------------------------------------------------------------------------------------------------------------------------------------------------------------------------|--------------------------|------------------|---------------|
|                                                                       |