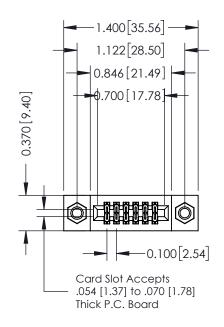

## **Contact Detail**

541-Wire Wrap .025 Sq.(0.64 Sq.) - Tail LG=.760(19.30) .100 [2.54] Contact Spacing x .200 [5.08] Row Spacing

| 342 / 392 Card Edge Connector                                                                                      | ACAD REFERENCE NO. 342 ENG MASTER |         |           |  |  |
|--------------------------------------------------------------------------------------------------------------------|-----------------------------------|---------|-----------|--|--|
| •                                                                                                                  | DRAWN: J.LEE                      | DATE: O | CT. 06/09 |  |  |
| Part Number: 392-012-541-207                                                                                       | CHECKED:                          | DATE:   |           |  |  |
| EDAC INC THESE DRAWINGS AND SPECIFICATIONS                                                                         | SCALE: NTS                        | SHEET   | 1 OF 3    |  |  |
| TORONTO, ONTARIO ARE THE PROPERTY OF EDAG INC.,AND SHALL NOT BE REPRODUCED, OR COPIED OR USED AS THE BASIS FOR THE | DRAWING NUMBER                    | •       | ISSUE     |  |  |
| YOUR CONNECTION TO QUALITY & SERVICE WITHOUT WRITTEN PERMISSION.                                                   | 342 Assembly                      |         | 1         |  |  |