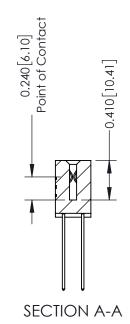

## **Contact Detail**

541-Wire Wrap .025 Sq.(0.64 Sq.) - Tail LG=.760(19.30) .100 [2.54] Contact Spacing x .200 [5.08] Row Spacing

| 342 / 392 Card Edge Connector                                                                                      | ACAD REFERENCE NO. 342 ENG MASTER |         |           |  |  |
|--------------------------------------------------------------------------------------------------------------------|-----------------------------------|---------|-----------|--|--|
| •                                                                                                                  | DRAWN: J.LEE                      | DATE: O | CT. 06/09 |  |  |
| Part Number: 392-012-541-207                                                                                       | CHECKED:                          | DATE:   |           |  |  |
| EDAC INC THESE DRAWINGS AND SPECIFICATIONS                                                                         | SCALE: NTS                        | SHEET   | 1 OF 3    |  |  |
| TORONTO, ONTARIO ARE THE PROPERTY OF EDAG INC.,AND SHALL NOT BE REPRODUCED, OR COPIED OR USED AS THE BASIS FOR THE | DRAWING NUMBER                    | •       | ISSUE     |  |  |
| YOUR CONNECTION TO QUALITY & SERVICE WITHOUT WRITTEN PERMISSION.                                                   | 342 Assembly                      |         | 1         |  |  |