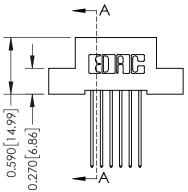

THIS IS A C.A.D. GENERATED DRAWING DO NOT MAKE MANUAL REVISIONS TO MASTER. ISSUE NUMBER

ORIGINAL

1

| 342 / 392 Series Card Edge Connector<br>Contact Bend Detail |                                                                  | ACAD REFERENCE NO. 342 ENG MASTER |             |                  |       |
|-------------------------------------------------------------|------------------------------------------------------------------|-----------------------------------|-------------|------------------|-------|
|                                                             |                                                                  | DRAWN:                            | J.LEE       | DATE: OCT. 06/09 |       |
|                                                             |                                                                  | CHECKED:                          |             | DATE:            |       |
| EDAC INC THESE DRAWINGS AND SPECIFICATIONS                  | SCALE:                                                           | NTS                               | SHEET :     | 2 OF 3           |       |
| TORONTO, ONTARIO                                            | OR USED AS THE BASIS FOR THE<br>MANUFACTURE OR SALE OF APPARATUS | DRAWING                           | NUMBER      |                  | ISSUE |
| YOUR CONNECTION TO QUALITY & SERVICE                        |                                                                  | 3                                 | 42 Assembly |                  | 1     |