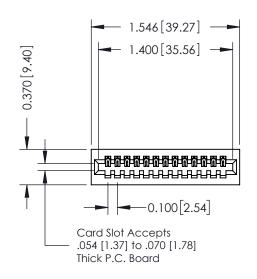

**Mounting Option** 01-No Mounting Lugs **Contact Detail** 

524-P.C. Tail .018 Sq.(0.46 Sq.) - Tail LG=.185(4.70) .100 [2.54] Contact Spacing x .200 [5.08] Row Spacing

0.410[10.41] SECTION A-A

342 / 392 Card Edge Connector Part Number: 392-013-524-101

## **See Accompanying Pages for:**

- **Contact Bend Details**
- **Mounting Options**

THIS IS A C.A.D. GENERATED DRAWING DO NOT MAKE MANUAL REVISIONS TO MASTER. ISSUE NUMBER

ORIGINAL

1

| 342 / 392 Series Card Edge Connector<br>Contact Bend Detail |                                                                                                                                                                                                  | ACAD REFERENCE NO. 342 ENG MASTER |             |                  |        |
|-------------------------------------------------------------|--------------------------------------------------------------------------------------------------------------------------------------------------------------------------------------------------|-----------------------------------|-------------|------------------|--------|
|                                                             |                                                                                                                                                                                                  | DRAWN:                            | J.LEE       | DATE: OCT. 06/09 |        |
|                                                             |                                                                                                                                                                                                  | CHECKED:                          |             | DATE:            |        |
| TORONTO, ONTARIO                                            | THESE DRAWINGS AND SPECIFICATIONS ARE THE PROPERTY OF EDAC INC. AND SHALL NOT BE REPRODUCED, OR COPIED OR USED AS THE BASIS FOR THE MANUFACTURE OR SALE OF APPARATUS WITHOUT WRITTEN PERMISSION. | SCALE:                            | NTS         | SHEET :          | 2 OF 3 |
|                                                             |                                                                                                                                                                                                  | DRAWING                           | NUMBER      |                  | ISSUE  |
| YOUR CONNECTION TO QUALITY & SERVICE                        |                                                                                                                                                                                                  | 3                                 | 42 Assembly |                  | 1      |