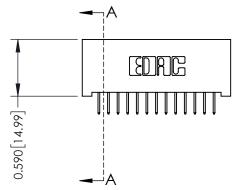

THIS IS A C.A.D. GENERATED DRAWING DO NOT MAKE MANUAL REVISIONS TO MASTER

ISSUE NUMBER

ORIGINAL

1

| 342 / 392 Card Edge Connector<br>Mounting Options |                                                                                                                                                                                               | ACAD REFERENCE NO. 342 ENG MASTER |                         |        |  |  |
|---------------------------------------------------|-----------------------------------------------------------------------------------------------------------------------------------------------------------------------------------------------|-----------------------------------|-------------------------|--------|--|--|
|                                                   |                                                                                                                                                                                               | DRAWN: J.LEE                      | DATE: <b>OCT. 06/09</b> |        |  |  |
|                                                   |                                                                                                                                                                                               | CHECKED:                          | DATE:                   |        |  |  |
| TORONTO, ONTARIO                                  | THESE DRAWINGS AND SPECIFICATIONS ARE THE PROPERTY OF EDAC INCAND SHALL NOT BE REPRODUCED,OR COPIED OR USED AS THE BASIS FOR THE MANUFACTURE OR SALE OF APPARATUS WITHOUT WRITTEN PERMISSION. | SCALE: NTS                        | SHEET :                 | 3 OF 3 |  |  |
|                                                   |                                                                                                                                                                                               | DRAWING NUMBER                    | •                       | ISSUE  |  |  |
| YOUR CONNECTION TO QUALITY & SERVICE              |                                                                                                                                                                                               | 342 Assembly                      |                         | 1      |  |  |