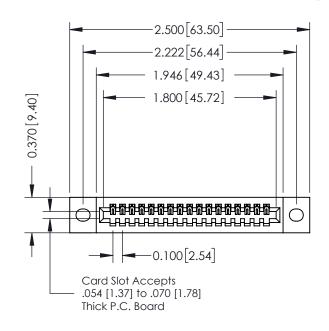

## **See Accompanying Pages for:**

- **Contact Bend Details**
- **Mounting Options**

| 342 / 392 Card Edge Connector |
|-------------------------------|
| Part Number: 392-017-520-102  |

|   | ACAD REFERENCE NO | . 342 ENG MASTER |  |  |  |
|---|-------------------|------------------|--|--|--|
|   | DRAWN: J.LEE      | DATE: OCT. 06/09 |  |  |  |
|   | CHECKED:          | DATE:            |  |  |  |
|   | SCALE: NTS        | SHEET 1 OF 3     |  |  |  |
| 0 | DRAWING NUMBER    | ISSUE            |  |  |  |