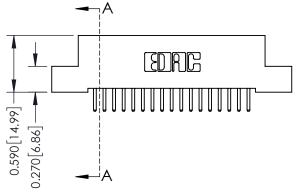

## **Mounting Option**

02-.128 (3.25) Wide Mounting Slots

## **Contact Detail**

520-P.C. Tail .030x.018(0.76x0.46) - Tail LG=.185(4.70) .100 [2.54] Contact Spacing x .200 [5.08] Row Spacing





## 0.410[10.41] **SECTION A-A**

## **See Accompanying Pages for:**

- **Contact Bend Details**
- **Mounting Options**

| 342 / 392 Card Edge Connector |
|-------------------------------|
| Part Number: 392-017-520-102  |



|   | ACAD REFERENCE NO | . 342 ENG MASTER |  |  |  |
|---|-------------------|------------------|--|--|--|
|   | DRAWN: J.LEE      | DATE: OCT. 06/09 |  |  |  |
|   | CHECKED:          | DATE:            |  |  |  |
|   | SCALE: NTS        | SHEET 1 OF 3     |  |  |  |
| 0 | DRAWING NUMBER    | ISSUE            |  |  |  |

342 Assembly

THIS IS A C.A.D. GENERATED DRAWING DO NOT MAKE MANUAL REVISIONS TO MASTER. ISSUE NUMBER

ORIGINAL

1



| 342 / 392 Series Card Edge Connector<br>Contact Bend Detail |