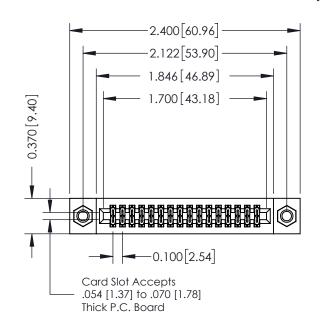

## **Contact Detail**

520-P.C. Tail .030x.018(0.76x0.46) - Tail LG=.185(4.70) .100 [2.54] Contact Spacing x .200 [5.08] Row Spacing

## 0.240 [6.10] Point of Contact 0.410[10.41] **SECTION A-A**

## **See Accompanying Pages for:**

- **Contact Bend Details**
- **Mounting Options**

| 342 / 392 Card Edge Connector |
|-------------------------------|
| Part Number: 392-032-520-207  |

342 ENG MASTER DATE: OCT. 06/09 J.LEE NTS SHEET 1 OF 3