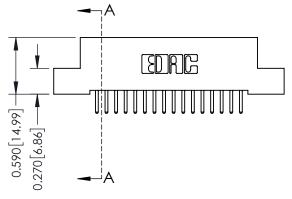

## **See Accompanying Pages for:**

- **Contact Bend Details**
- **Mounting Options**

| 342 / 392 Card Edge Connector |
|-------------------------------|
| Part Number: 392-032-520-207  |

342 ENG MASTER DATE: OCT. 06/09 J.LEE NTS SHEET 1 OF 3