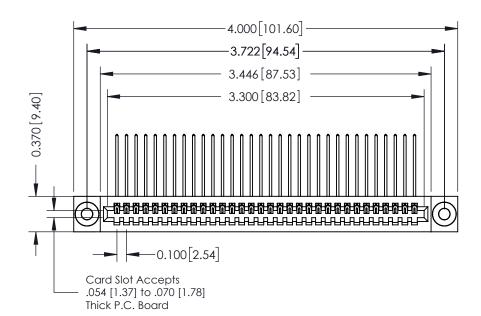

342 / 392 Card Edge Connector Part Number: 392-032-559-103

YOUR CONNECTION TO QUALITY & SERVICE

CANADA

342 ENG MASTER J.LEE DATE: OCT. 06/09 SHEET 1 OF 3

342 Assembly

THIS IS A C.A.D. GENERATED DRAWING DO NOT MAKE MANUAL REVISIONS TO MASTER. ISSUE NUMBER