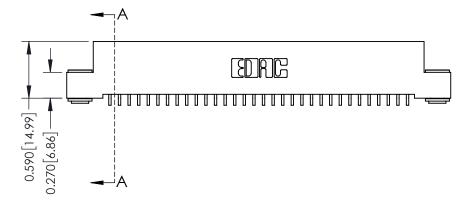

342 / 392 Card Edge Connector Part Number: 392-032-559-103

YOUR CONNECTION TO QUALITY & SERVICE

CANADA

342 ENG MASTER J.LEE DATE: OCT. 06/09 SHEET 1 OF 3

342 Assembly

THIS IS A C.A.D. GENERATED DRAWING DO NOT MAKE MANUAL REVISIONS TO MASTER. ISSUE NUMBER