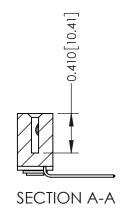

342 / 392 Card Edge Connector Part Number: 392-032-559-103

YOUR CONNECTION TO QUALITY & SERVICE

CANADA

342 ENG MASTER J.LEE DATE: OCT. 06/09 SHEET 1 OF 3

342 Assembly

THIS IS A C.A.D. GENERATED DRAWING DO NOT MAKE MANUAL REVISIONS TO MASTER. ISSUE NUMBER