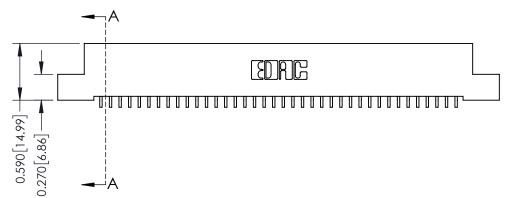

**Mounting Option** 07-M3-0.5 Metric Threaded Inserts **Contact Detail** 

559-90 Degree Bend (Code 541 Contacts) .100 [2.54] Contact Spacing x .200 [5.08] Row Spacing

0.410[10.41] **SECTION A-A** 

**See Accompanying Pages for:** 

- **Contact Bend Details**
- **Mounting Options**

342 / 392 Card Edge Connector Part Number: 392-038-559-107

YOUR CONNECTION TO QUALITY & SERVICE

CANADA

342 ENG MASTER J.LEE DATE: OCT. 06/09 SHEET 1 OF 3

342 Assembly