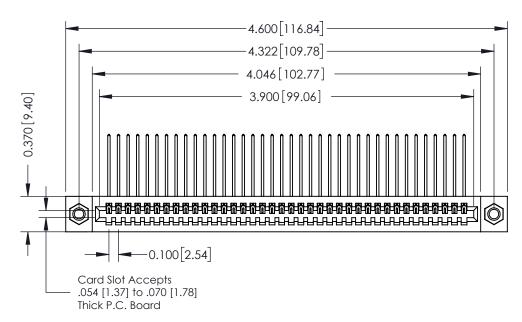

**Mounting Option** 07-M3-0.5 Metric Threaded Inserts **Contact Detail** 

559-90 Degree Bend (Code 541 Contacts) .100 [2.54] Contact Spacing x .200 [5.08] Row Spacing

0.410[10.41] **SECTION A-A** 

**See Accompanying Pages for:** 

- **Contact Bend Details**
- **Mounting Options**

342 / 392 Card Edge Connector Part Number: 392-038-559-107

YOUR CONNECTION TO QUALITY & SERVICE

CANADA

342 ENG MASTER J.LEE DATE: OCT. 06/09 SHEET 1 OF 3

342 Assembly