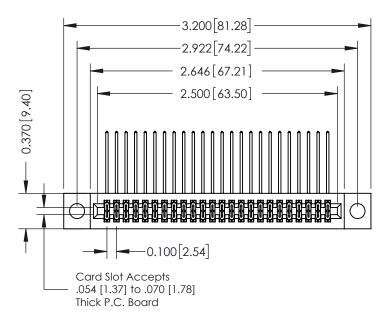

## **See Accompanying Pages for:**

- **Contact Bend Details**
- **Mounting Options**

| 342 / 392 Card Edge Connector |
|-------------------------------|
| Part Number: 392-048-558-204  |

|   | ACAD REFERENCE NO | . 342 ENG MASTER |
|---|-------------------|------------------|
|   | DRAWN: J.LEE      | DATE: OCT. 06/09 |
|   | CHECKED:          | DATE:            |
|   | SCALE: NTS        | SHEET 1 OF 3     |
| ) | DRAWING NUMBER    | ISSUE            |