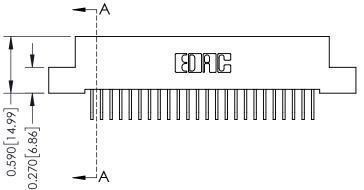

## **See Accompanying Pages for:**

- **Contact Bend Details**
- **Mounting Options**

| 342 / 392 Card Edge Connector |
|-------------------------------|
| Part Number: 392-048-558-204  |

|   | ACAD REFERENCE NO | . 342 ENG MASTER |
|---|-------------------|------------------|
|   | DRAWN: J.LEE      | DATE: OCT. 06/09 |
|   | CHECKED:          | DATE:            |
|   | SCALE: NTS        | SHEET 1 OF 3     |
| ) | DRAWING NUMBER    | ISSUE            |