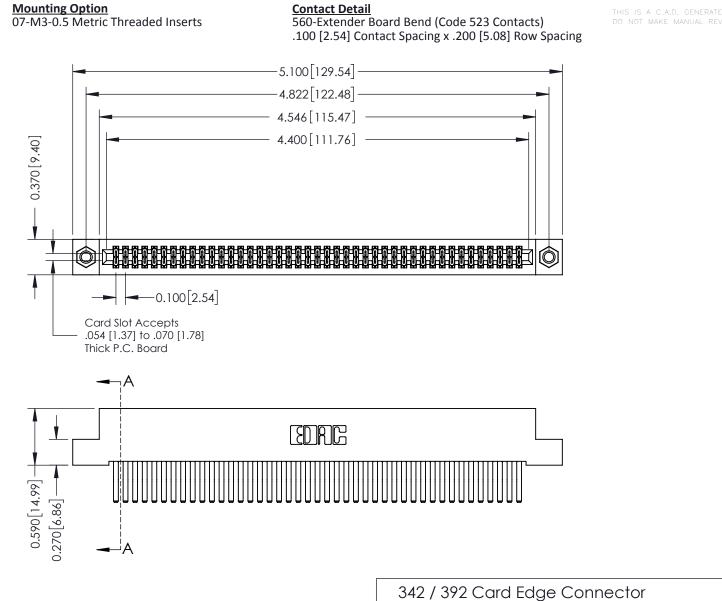

**See Accompanying Pages for:** 

- **Contact Bend Details**
- **Mounting Options**

Part Number: 392-086-560-207

YOUR CONNECTION TO QUALITY & SERVICE

CANADA

342 ENG MASTER J.LEE DATE: OCT. 06/09 SHEET 1 OF 3

342 Assembly

THIS IS A C.A.D. GENERATED DRAWING DO NOT MAKE MANUAL REVISIONS TO MASTER. ISSUE NUMBER

ORIGINAL

1

| 342 / 392 Series Card Edge Connector<br>Contact Bend Detail |                                                                                                                                                                                                  | ACAD REFERENCE NO. 342 ENG MASTER |             |                  |        |
|-------------------------------------------------------------|--------------------------------------------------------------------------------------------------------------------------------------------------------------------------------------------------|-----------------------------------|-------------|------------------|--------|
|                                                             |                                                                                                                                                                                                  | DRAWN:                            | J.LEE       | DATE: OCT. 06/09 |        |
|                                                             |                                                                                                                                                                                                  | CHECKED:                          |             | DATE:            |        |
| TORONTO, ONTARIO                                            | THESE DRAWINGS AND SPECIFICATIONS ARE THE PROPERTY OF EDAC INC. AND SHALL NOT BE REPRODUCED, OR COPIED OR USED AS THE BASIS FOR THE MANUFACTURE OR SALE OF APPARATUS WITHOUT WRITTEN PERMISSION. | SCALE:                            | NTS         | SHEET :          | 2 OF 3 |
|                                                             |                                                                                                                                                                                                  | DRAWING                           | NUMBER      |                  | ISSUE  |
| YOUR CONNECTION TO QUALITY & SERVICE                        |                                                                                                                                                                                                  | 3                                 | 42 Assembly |                  | 1      |

THIS IS A C.A.D. GENERATED DRAWING DO NOT MAKE MANUAL REVISIONS TO MASTER

ISSUE NUMBER

ORIGINAL

1

| 342 / 392 Card Edge Connector<br>Mounting Options |                                                                                                                                                                                               | ACAD REFERENCE NO. 342 ENG MASTER |                         |        |  |  |
|---------------------------------------------------|-----------------------------------------------------------------------------------------------------------------------------------------------------------------------------------------------|-----------------------------------|-------------------------|--------|--|--|
|                                                   |                                                                                                                                                                                               | DRAWN: J.LEE                      | DATE: <b>OCT. 06/09</b> |        |  |  |
|                                                   |                                                                                                                                                                                               | CHECKED:                          | DATE:                   |        |  |  |
| TORONTO, ONTARIO                                  | THESE DRAWINGS AND SPECIFICATIONS ARE THE PROPERTY OF EDAC INCAND SHALL NOT BE REPRODUCED,OR COPIED OR USED AS THE BASIS FOR THE MANUFACTURE OR SALE OF APPARATUS WITHOUT WRITTEN PERMISSION. | SCALE: NTS                        | SHEET :                 | 3 OF 3 |  |  |
|                                                   |                                                                                                                                                                                               | DRAWING NUMBER                    | •                       | ISSUE  |  |  |
| YOUR CONNECTION TO QUALITY & SERVICE              |                                                                                                                                                                                               | 342 Assembly                      |                         | 1      |  |  |