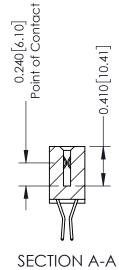

342 Assembly

THIS IS A C.A.D. GENERATED DRAWING DO NOT MAKE MANUAL REVISIONS TO MASTER. ISSUE NUMBER

ORIGINAL

1

| 342 / 392 Series Card Edge Connector<br>Contact Bend Detail |                                                                                                                                                                                                  | ACAD REFERENCE NO. 342 ENG MASTER |             |                  |        |
|-------------------------------------------------------------|--------------------------------------------------------------------------------------------------------------------------------------------------------------------------------------------------|-----------------------------------|-------------|------------------|--------|
|                                                             |                                                                                                                                                                                                  | DRAWN:                            | J.LEE       | DATE: OCT. 06/09 |        |
|                                                             |                                                                                                                                                                                                  | CHECKED:                          |             | DATE:            |        |
| TORONTO, ONTARIO                                            | THESE DRAWINGS AND SPECIFICATIONS ARE THE PROPERTY OF EDAC INC. AND SHALL NOT BE REPRODUCED, OR COPIED OR USED AS THE BASIS FOR THE MANUFACTURE OR SALE OF APPARATUS WITHOUT WRITTEN PERMISSION. | SCALE:                            | NTS         | SHEET :          | 2 OF 3 |
|                                                             |                                                                                                                                                                                                  | DRAWING                           | NUMBER      |                  | ISSUE  |
| YOUR CONNECTION TO QUALITY & SERVICE                        |                                                                                                                                                                                                  | 3                                 | 42 Assembly |                  | 1      |