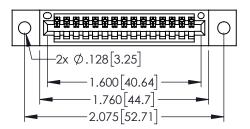

<u>Contact Dimensions:</u>
525-P.C. Tail .018 Sq.(0.46 Sq.) - Tail LG=.150(3.81)
.100 (2.54) Contact Spacing x .200 (5.08) Row Spacing

INSULATOR MATERIAL: THERMOPLASTIC PBT BLACK, UL 94V-0

CONTACT MATERIAL; COPPER TIN ALLOY CONTACT PLATING: GOLD ON THE MATING AREA, TIN PLATING ON THE CONTACT TAILS, NICKEL UNDERPLATE

345/395 SERIES CARD EDGE CONNECTOR PART NUMBER: 395-015-525-602

YOUR CONNECTION TO QUALITY & SERVICE

| ACAD REFERENCE NO. 345-ENG-MASTER   |         |         |  |
|-------------------------------------|---------|---------|--|
| DRAWN: R.STA.MONICA DATE:MAY.16/201 |         | 16/2017 |  |
| CHECKED:                            | DATE:   |         |  |
| SCALE: 1:1                          | SHEET 1 | OF 2    |  |
| DRAWING NUMBER                      |         | ISSUE   |  |
| 345-ENG-MASTER                      | 1       |         |  |