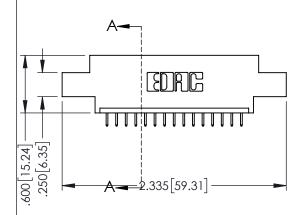

<u>Contact Dimensions:</u>
525-P.C. Tail .018 Sq.(0.46 Sq.) - Tail LG=.150(3.81)
.100 (2.54) Contact Spacing x .200 (5.08) Row Spacing

INSULATOR MATERIAL: THERMOPLASTIC PBT BLACK, UL 94V-0

CONTACT MATERIAL; COPPER TIN ALLOY CONTACT PLATING: GOLD ON THE MATING AREA, TIN PLATING ON THE CONTACT TAILS, NICKEL UNDERPLATE

345/395 SERIES CARD EDGE CONNECTOR PART NUMBER: 395-015-525-602

YOUR CONNECTION TO QUALITY & SERVICE

| ACAD REFERENCE NO. 345-ENG-MASTER   |         |         |  |
|-------------------------------------|---------|---------|--|
| DRAWN: R.STA.MONICA DATE:MAY.16/201 |         | 16/2017 |  |
| CHECKED:                            | DATE:   |         |  |
| SCALE: 1:1                          | SHEET 1 | OF 2    |  |
| DRAWING NUMBER                      |         | ISSUE   |  |
| 345-ENG-MASTER                      | 1       |         |  |