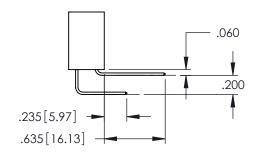

345/395 SERIES CARD EDGE CONNECTOR CONTACT CODE 555,556,558,559,560 DIMENSIONS

YOUR CONNECTION TO QUALITY & SERVICE

|    | ACAD REFERENCE NO   | . 345-ENG-MASTER |
|----|---------------------|------------------|
| 2  | DRAWN: R.STA.MONICA | DATE:MAY.16/2017 |
| )  | CHECKED:            | DATE:            |
|    | SCALE: 1:1          | SHEET 2 OF 2     |
| ED | DRAWING NUMBER      | ISSUE            |
| 5  | 345-ENG-MASTER      | 1                |