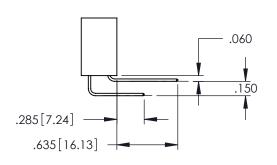

345/395 SERIES CARD EDGE CONNECTOR CONTACT CODE 555,556,558,559,560 DIMENSIONS

YOUR CONNECTION TO QUALITY & SERVICE

|    | ACAD REFERENCE NO   | . 345-ENG-MASTER |
|----|---------------------|------------------|
| 2  | DRAWN: R.STA.MONICA | DATE:MAY.16/2017 |
| )  | CHECKED:            | DATE:            |
|    | SCALE: 1:1          | SHEET 2 OF 2     |
| ED | DRAWING NUMBER      | ISSUE            |
| 5  | 345-ENG-MASTER      | 1                |