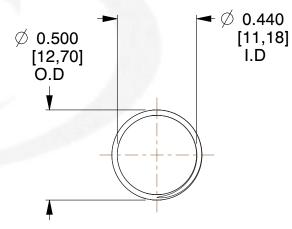

## **NOTES:**

Material : Spring Steel
 Finish : Glod Irridite

3. Ends: Closed and Ground

4. Total Coils: 10.000

Sugg. Max. Deflection: 0.920 (in)
 Sugg. Max. Load: 2.300 (lbs)

7. All Drawing Dimensions are in Inches [mm]