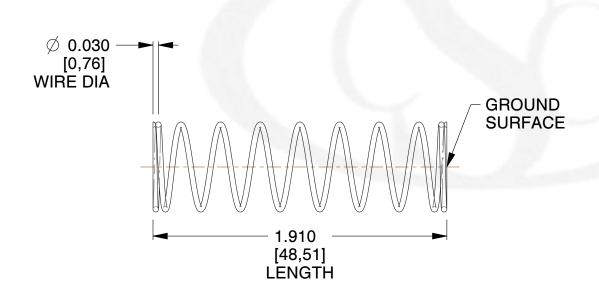

## **NOTES:**

Material : Spring Steel
 Finish : Glod Irridite

3. Ends: Closed and Ground

4. Total Coils: 10.000

Sugg. Max. Deflection: 0.920 (in)
 Sugg. Max. Load: 2.300 (lbs)

7. All Drawing Dimensions are in Inches [mm]

SCALE

1.878

COMPONENT SPRINGS

11772

COMPRESSION SPRINGS

UNIT
INCH [mm]
SHEET