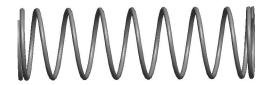

## **NOTES:**

Material : Spring Steel
 Finish : Glod Irridite

3. Ends: Closed and Ground

4. Total Coils: 10.000

Sugg. Max. Deflection: 0.920 (in)
 Sugg. Max. Load: 2.300 (lbs)

7. All Drawing Dimensions are in Inches [mm]