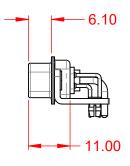

WITHSTANDING VOLTAGE:

1000V AC rms

|                                             | COMBINATION D-SUB                                                                                                                           |                                                                 | SW REFERENCE NO.: 629 COMBO ASSEMBLY |                  |    |
|---------------------------------------------|---------------------------------------------------------------------------------------------------------------------------------------------|-----------------------------------------------------------------|--------------------------------------|------------------|----|
|                                             |                                                                                                                                             |                                                                 | DRAWN: C.B                           | DATE: JAN. 01/20 | 19 |
|                                             |                                                                                                                                             |                                                                 |                                      | DATE:            |    |
| EDAG EDAC INC<br>TORONTO, ONTARIO<br>CANADA | THESE DRAWINGS AND SPECIFICATIONS<br>ARE THE PROPERTY OF EDAC INC.,AND<br>SHALL NOT BE REPRODUCED,OR COPIED<br>OR USED AS THE BASIS FOR THE | SCALE: (IN C.A.D. 1:1)                                          | SHEET 1 OF                           | 2                |    |
|                                             |                                                                                                                                             | DRAWING NUMBER: 629-13W6640-1N3                                 |                                      | ISSUE            |    |
|                                             | YOUR CONNECTION TO QUALITY & SERVICE                                                                                                        | MANUFACTURE OR SALE OF APPARATUS<br>WITHOUT WRITTEN PERMISSION. | PART NUMBER: 629-13W                 | 6640-1N3         | 1  |