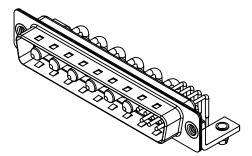

WITHSTANDING VOLTAGE:

1000V AC rms

|                                             | COMBINATION D-SUB                                                                                                                           |                                                                 | SW REFERENCE NO.: 629 COMBO ASSEMBLY |                  |    |
|---------------------------------------------|---------------------------------------------------------------------------------------------------------------------------------------------|-----------------------------------------------------------------|--------------------------------------|------------------|----|
|                                             |                                                                                                                                             |                                                                 | DRAWN: C.B                           | DATE: JAN. 01/20 | 19 |
|                                             |                                                                                                                                             |                                                                 |                                      | DATE:            |    |
| EDAG EDAC INC<br>TORONTO, ONTARIO<br>CANADA | THESE DRAWINGS AND SPECIFICATIONS<br>ARE THE PROPERTY OF EDAC INC.,AND<br>SHALL NOT BE REPRODUCED,OR COPIED<br>OR USED AS THE BASIS FOR THE | SCALE: (IN C.A.D. 1:1)                                          | SHEET 1 OF                           | 2                |    |
|                                             |                                                                                                                                             | DRAWING NUMBER: 629-13W6640-1N3                                 |                                      | ISSUE            |    |
|                                             | YOUR CONNECTION TO QUALITY & SERVICE                                                                                                        | MANUFACTURE OR SALE OF APPARATUS<br>WITHOUT WRITTEN PERMISSION. | PART NUMBER: 629-13W                 | 6640-1N3         | 1  |