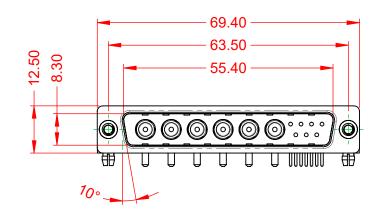

WITHSTANDING VOLTAGE:

1000V AC rms

|                                             | COMBINATION D-SUB                                                                                                                           |                                                                 | SW REFERENCE NO.: 629 COMBO ASSEMBLY |                  |    |
|---------------------------------------------|---------------------------------------------------------------------------------------------------------------------------------------------|-----------------------------------------------------------------|--------------------------------------|------------------|----|
|                                             |                                                                                                                                             |                                                                 | DRAWN: C.B                           | DATE: JAN. 01/20 | 19 |
|                                             |                                                                                                                                             |                                                                 |                                      | DATE:            |    |
| EDAG EDAC INC<br>TORONTO, ONTARIO<br>CANADA | THESE DRAWINGS AND SPECIFICATIONS<br>ARE THE PROPERTY OF EDAC INC.,AND<br>SHALL NOT BE REPRODUCED,OR COPIED<br>OR USED AS THE BASIS FOR THE | SCALE: (IN C.A.D. 1:1)                                          | SHEET 1 OF                           | 2                |    |
|                                             |                                                                                                                                             | DRAWING NUMBER: 629-13W6640-1N3                                 |                                      | ISSUE            |    |
|                                             | YOUR CONNECTION TO QUALITY & SERVICE                                                                                                        | MANUFACTURE OR SALE OF APPARATUS<br>WITHOUT WRITTEN PERMISSION. | PART NUMBER: 629-13W                 | 6640-1N3         | 1  |