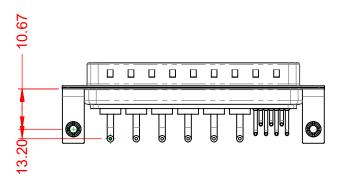

WITHSTANDING VOLTAGE:

1000V AC rms

|                                             | COMBINATION D-SUB                                                                                                                           |                                                                 | SW REFERENCE NO.: 629 COMBO ASSEMBLY |                  |    |
|---------------------------------------------|---------------------------------------------------------------------------------------------------------------------------------------------|-----------------------------------------------------------------|--------------------------------------|------------------|----|
|                                             |                                                                                                                                             |                                                                 | DRAWN: C.B                           | DATE: JAN. 01/20 | 19 |
|                                             |                                                                                                                                             |                                                                 |                                      | DATE:            |    |
| EDAG EDAC INC<br>TORONTO, ONTARIO<br>CANADA | THESE DRAWINGS AND SPECIFICATIONS<br>ARE THE PROPERTY OF EDAC INC.,AND<br>SHALL NOT BE REPRODUCED,OR COPIED<br>OR USED AS THE BASIS FOR THE | SCALE: (IN C.A.D. 1:1)                                          | SHEET 1 OF                           | 2                |    |
|                                             |                                                                                                                                             | DRAWING NUMBER: 629-13W6640-1N3                                 |                                      | ISSUE            |    |
|                                             | YOUR CONNECTION TO QUALITY & SERVICE                                                                                                        | MANUFACTURE OR SALE OF APPARATUS<br>WITHOUT WRITTEN PERMISSION. | PART NUMBER: 629-13W                 | 6640-1N3         | 1  |