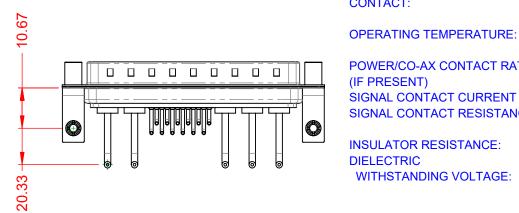

NOTES:

MATERIAL: HOUSING: SHELL: CONTACT:

THERMOPLASTIC POLYESTER, UL94V-0 STEEL, TIN PLATED COPPER ALLOY, 30µ" GOLD PLATED

POWER/CO-AX CONTACT RATING: (IF PRESENT) SIGNAL CONTACT CURRENT RATING: 5A PER CONTACT SIGNAL CONTACT RESISTANCE:  $10m\Omega$  MAX. **INSULATOR RESISTANCE:** 5000MΩ min.

DIELECTRIC WITHSTANDING VOLTAGE:

.XX ±0.13 .XXX ±0.05

10A (CURRENT)

-55°C ~ 125°C

1000V AC rms

|          | COMBINATION D-SUB                    |                                                                                                                                       | SW REFERENCE NO.: 629 COMBO ASSEMBLY |                  |       |
|----------|--------------------------------------|---------------------------------------------------------------------------------------------------------------------------------------|--------------------------------------|------------------|-------|
|          |                                      |                                                                                                                                       | DRAWN: C.B                           | DATE: JAN. 01/20 | 19    |
|          |                                      |                                                                                                                                       | CHECKED:                             | DATE:            |       |
| )        | EDAC INC                             | THESE DRAWINGS AND SPECIFICATIONS<br>ARE THE PROPERTY OF EDAC INC.,AND                                                                | SCALE: (IN C.A.D. 1:1)               | SHEET 1 OF       | 2     |
| :S<br>Y. | TORONTO, ONTARIO<br>CANADA           | SHALL NOT BE REPRODUCED, OR COPIED<br>OR USED AS THE BASIS FOR THE<br>MANUFACTURE OR SALE OF APPARATUS<br>WITHOUT WRITTEN PERMISSION. | DRAWING NUMBER: 629-17W5650-1TD      |                  | ISSUE |
|          | YOUR CONNECTION TO QUALITY & SERVICE |                                                                                                                                       | PART NUMBER: 629-17W                 | 5650-1TD         | 1     |