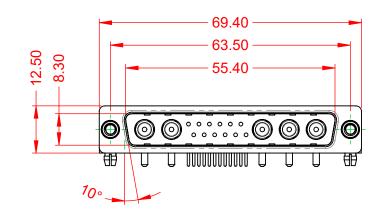

DIELECTRIC WITHSTANDING VOLTAGE:

.XX ±0.13 .XXX ±0.05

10A (CURRENT)

-55°C ~ 125°C

1000V AC rms

|          | COMBINATION D-SUB                    |                                                                                                                                       | SW REFERENCE NO.: 629 COMBO ASSEMBLY |                  |       |
|----------|--------------------------------------|---------------------------------------------------------------------------------------------------------------------------------------|--------------------------------------|------------------|-------|
|          |                                      |                                                                                                                                       | DRAWN: C.B                           | DATE: JAN. 01/20 | 19    |
|          |                                      |                                                                                                                                       | CHECKED:                             | DATE:            |       |
| )        | EDAC INC                             | THESE DRAWINGS AND SPECIFICATIONS<br>ARE THE PROPERTY OF EDAC INC.,AND                                                                | SCALE: (IN C.A.D. 1:1)               | SHEET 1 OF       | 2     |
| :S<br>Y. | TORONTO, ONTARIO<br>CANADA           | SHALL NOT BE REPRODUCED, OR COPIED<br>OR USED AS THE BASIS FOR THE<br>MANUFACTURE OR SALE OF APPARATUS<br>WITHOUT WRITTEN PERMISSION. | DRAWING NUMBER: 629-17W5650-1TD      |                  | ISSUE |
|          | YOUR CONNECTION TO QUALITY & SERVICE |                                                                                                                                       | PART NUMBER: 629-17W                 | 5650-1TD         | 1     |