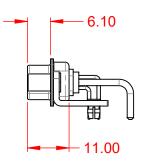

NOTES:

MATERIAL: HOUSING: SHELL: CONTACT:

THERMOPLASTIC POLYESTER, UL94V-0 STEEL, TIN PLATED COPPER ALLOY, 30µ" GOLD PLATED



POWER/CO-AX CONTACT RATING: (IF PRESENT) SIGNAL CONTACT CURRENT RATING: 5A PER CONTACT SIGNAL CONTACT RESISTANCE:  $10m\Omega$  MAX. **INSULATOR RESISTANCE:** 5000MΩ min.

DIELECTRIC WITHSTANDING VOLTAGE:

.XX ±0.13 .XXX ±0.05

10A (CURRENT)

-55°C ~ 125°C

1000V AC rms



|          | COMBINATION D-SUB                    |                                                                                                                                       | SW REFERENCE NO.: 629 COMBO ASSEMBLY |                  |       |
|----------|--------------------------------------|------------------------------------------------------------------------------------------