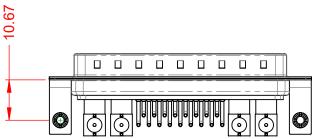

5000MΩ min.

1000V AC rms

| COMBINATION D-SUB                      |                                                                                                                                                                                                                | SW REFERENCE NO.: 629 COMBO ASSEMBLY |                  |       |
|----------------------------------------|----------------------------------------------------------------------------------------------------------------------------------------------------------------------------------------------------------------|--------------------------------------|------------------|-------|
|                                        |                                                                                                                                                                                                                | DRAWN: C.B                           | DATE: JAN. 01/20 | 19    |
|                                        |                                                                                                                                                                                                                |                                      | DATE:            |       |
| EDAC INC<br>TORONTO, ONTARIO<br>CANADA | THESE DRAWINGS AND SPECIFICATIONS<br>ARE THE PROPERTY OF EDAC INC.,AND<br>SHALL NOT BE REPRODUCED,OR COPIED<br>OR USED AS THE BASIS FOR THE<br>MANUFACTURE OR SALE OF APPARATUS<br>WITHOUT WRITTEN PERMISSION. | SCALE: (IN C.A.D. 1:1)               | SHEET 1 OF       | 2     |
|                                        |                                                                                                                                                                                                                | DRAWING NUMBER: 629-21W4             | 4640-7N3         | ISSUE |
| YOUR CONNECTION TO QUALITY & SERVICE   |                                                                                                                                                                                                                | PART NUMBER: 629-21W4                | 4640-7N3         | 1     |