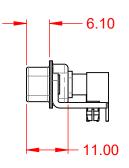

5000MΩ min.

1000V AC rms

| COMBINATION D-SUB                      |                                                                                                                                                                                                                | SW REFERENCE NO.: 629 COMBO ASSEMBLY |                  |       |
|----------------------------------------|----------------------------------------------------------------------------------------------------------------------------------------------------------------------------------------------------------------|--------------------------------------|------------------|-------|
|                                        |                                                                                                                                                                                                                | DRAWN: C.B                           | DATE: JAN. 01/20 | 19    |
|                                        |                                                                                                                                                                                                                |                                      | DATE:            |       |
| EDAC INC<br>TORONTO, ONTARIO<br>CANADA | THESE DRAWINGS AND SPECIFICATIONS<br>ARE THE PROPERTY OF EDAC INC.,AND<br>SHALL NOT BE REPRODUCED,OR COPIED<br>OR USED AS THE BASIS FOR THE<br>MANUFACTURE OR SALE OF APPARATUS<br>WITHOUT WRITTEN PERMISSION. | SCALE: (IN C.A.D. 1:1)               | SHEET 1 OF       | 2     |
|                                        |                                                                                                                                                                                                                | DRAWING NUMBER: 629-21W4             | 4640-7N3         | ISSUE |
| YOUR CONNECTION TO QUALITY & SERVICE   |                                                                                                                                                                                                                | PART NUMBER: 629-21W4                | 4640-7N3         | 1     |