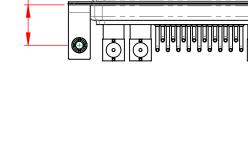

.XX ±0.13 .XXX ±0.05

(IF PRESENT) SIGNAL CONTACT CURRENT RATING: 5A PER CONTACT SIGNAL CONTACT RESISTANCE:  $10m\Omega$  MAX.

**INSULATOR RESISTANCE:** DIELECTRIC WITHSTANDING VOLTAGE: 75Ω (IMPEDANCE)

-55°C ~ 125°C