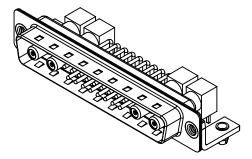

5000MΩ min.

1000V AC rms

| COMBINATION D-SUB                      |                                                                                                                                                                                                                | SW REFERENCE NO.: 629 COMBO ASSEMBLY |                  |       |
|----------------------------------------|----------------------------------------------------------------------------------------------------------------------------------------------------------------------------------------------------------------|--------------------------------------|------------------|-------|
|                                        |                                                                                                                                                                                                                | DRAWN: C.B                           | DATE: JAN. 01/20 | 19    |
|                                        |                                                                                                                                                                                                                |                                      | DATE:            |       |
| EDAC INC<br>TORONTO, ONTARIO<br>CANADA | THESE DRAWINGS AND SPECIFICATIONS<br>ARE THE PROPERTY OF EDAC INC.,AND<br>SHALL NOT BE REPRODUCED,OR COPIED<br>OR USED AS THE BASIS FOR THE<br>MANUFACTURE OR SALE OF APPARATUS<br>WITHOUT WRITTEN PERMISSION. | SCALE: (IN C.A.D. 1:1)               | SHEET 1 OF       | 2     |
|                                        |                                                                                                                                                                                                                | DRAWING NUMBER: 629-21W4             | 4640-7N3         | ISSUE |
| YOUR CONNECTION TO QUALITY & SERVICE   |                                                                                                                                                                                                                | PART NUMBER: 629-21W4                | 4640-7N3         | 1     |