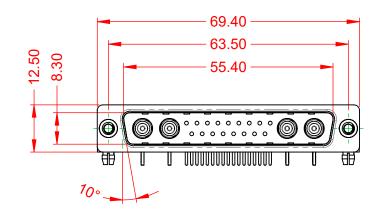

5000MΩ min.

1000V AC rms

| COMBINATION D-SUB                      |                                                                                                                                                                                                                | SW REFERENCE NO.: 629 COMBO ASSEMBLY |                  |       |
|----------------------------------------|----------------------------------------------------------------------------------------------------------------------------------------------------------------------------------------------------------------|--------------------------------------|------------------|-------|
|                                        |                                                                                                                                                                                                                | DRAWN: C.B                           | DATE: JAN. 01/20 | 19    |
|                                        |                                                                                                                                                                                                                |                                      | DATE:            |       |
| EDAC INC<br>TORONTO, ONTARIO<br>CANADA | THESE DRAWINGS AND SPECIFICATIONS<br>ARE THE PROPERTY OF EDAC INC.,AND<br>SHALL NOT BE REPRODUCED,OR COPIED<br>OR USED AS THE BASIS FOR THE<br>MANUFACTURE OR SALE OF APPARATUS<br>WITHOUT WRITTEN PERMISSION. | SCALE: (IN C.A.D. 1:1)               | SHEET 1 OF       | 2     |
|                                        |                                                                                                                                                                                                                | DRAWING NUMBER: 629-21W4             | 4640-7N3         | ISSUE |
| YOUR CONNECTION TO QUALITY & SERVICE   |                                                                                                                                                                                                                | PART NUMBER: 629-21W4                | 4640-7N3         | 1     |