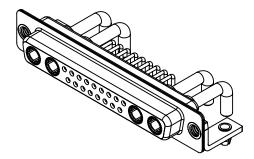

THIS IS A C.A.D. GENERATED DRAWING DO NOT MAKE MANUAL REVISIONS TO MASTER.



**ISSUE NUMBER** 

ORIGINAL

(1)



## NOTES:

MATERIAL: HOUSING: SHELL: CONTACT:

THERMOPLASTIC POLYESTER, UL94V-0 STEEL, NICKEL PLATED COPPER ALLOY, GOLD FLASH PLATED

**OPERATING TEMPERATURE:** -55°C ~ 125°C

POWER/CO-AX CONTACT RATING: 30A (CURRENT)

(IF PRESENT) SIGNAL CONTACT CURRENT RATING: 5A PER CONTACT SIGNAL CONTACT RESISTANCE:  $10m\Omega$  MAX.

**INSULATOR RESISTANCE:** DIELECTRIC WITHSTANDING VOLTAGE: 5000MΩ min. 1000V AC rms



|                 | COMBINATION D-SUB                    |                                                                                                                                                                                                                | SW REFERENCE NO.: 630 COMBO ASSEMBLY |                  |       |
|-----------------|--------------------------------------|----------------------------------------------------------------------------------------------------------------------------------------------------------------------------------------------------------------|--------------------------------------|------------------|-------|
|                 |                                      |