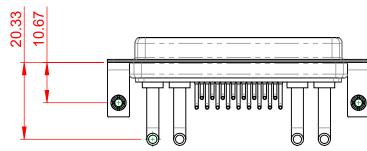

ANUFACTURE OR SALE OF APPARATUS<br>WITHOUT WRITTEN PERMISSION. | SCALE: (IN C.A.D. 1:1)               | SHEET 1 OF       | 2     |
|                 | TORONTO, ONTARIO<br>CANADA           |                                                                                                                                                                                                                | DRAWING NUMBER: 630-21W4250-3NB      |                  | ISSUE |
|                 | YOUR CONNECTION TO QUALITY & SERVICE |                                                                                                                                                                                                                | PART NUMBER: 630-21W4                | 4250-3NB         | 1     |



THIS SERIES FULLY CONFORMS TO THE EUROPEAN UNION DIRECTIVES 2011/65/EU FOR RoHS COMPLIANCY.

COMPLIANT

10°