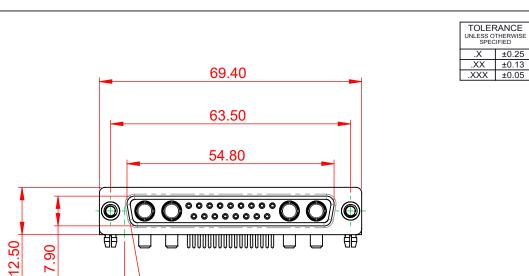

THIS IS A C.A.D. GENERATED DRAWING DO NOT MAKE MANUAL REVISIONS TO MASTER.



**ISSUE NUMBER** 

ORIGINAL

(1)



## NOTES:

MATERIAL: HOUSING: SHELL: CONTACT:

THERMOPLASTIC POLYESTER, UL94V-0 STEEL, NICKEL PLATED COPPER ALLOY, GOLD FLASH PLATED

**OPERATING TEMPERATURE:** -55°C ~ 125°C

POWER/CO-AX CONTACT RATING: 30A (CURRENT)

(IF PRESENT) SIGNAL CONTACT CURRENT RATING: 5A PER CONTACT SIGNAL CONTACT RESISTANCE:  $10m\Omega$  MAX.

**INSULATOR RESISTANCE:** DIELECTRIC WITHSTANDING VOLTAGE: 5000MΩ min. 1000V AC rms



|                 | COMBINATION D-SUB                    |                                                                                                                                                                                                                | SW R