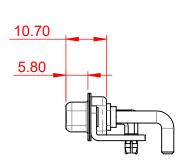

THIS IS A C.A.D. GENERATED DRAWING DO NOT MAKE MANUAL REVISIONS TO MASTER.



**ISSUE NUMBER** 

ORIGINAL

(1)



## NOTES:

MATERIAL: HOUSING: SHELL: CONTACT:

THERMOPLASTIC POLYESTER, UL94V-0 STEEL, NICKEL PLATED COPPER ALLOY, GOLD FLASH PLATED

**OPERATING TEMPERATURE:** -55°C ~ 125°C

POWER/CO-AX CONTACT RATING: 30A (CURRENT)

(IF PRESENT) SIGNAL CONTACT CURRENT RATING: 5A PER CONTACT SIGNAL CONTACT RESISTANCE:  $10m\Omega$  MAX.

**INSULATOR RESISTANCE:** DIELECTRIC WITHSTANDING VOLTAGE: 5000MΩ min. 1000V AC rms



|                 | COMBINATION D-SUB                    |                                                                                                                                                                                                                | SW REFERENCE NO.: 630 COMBO ASSEMBLY |                  |       |
|-----------------|---------------------------------