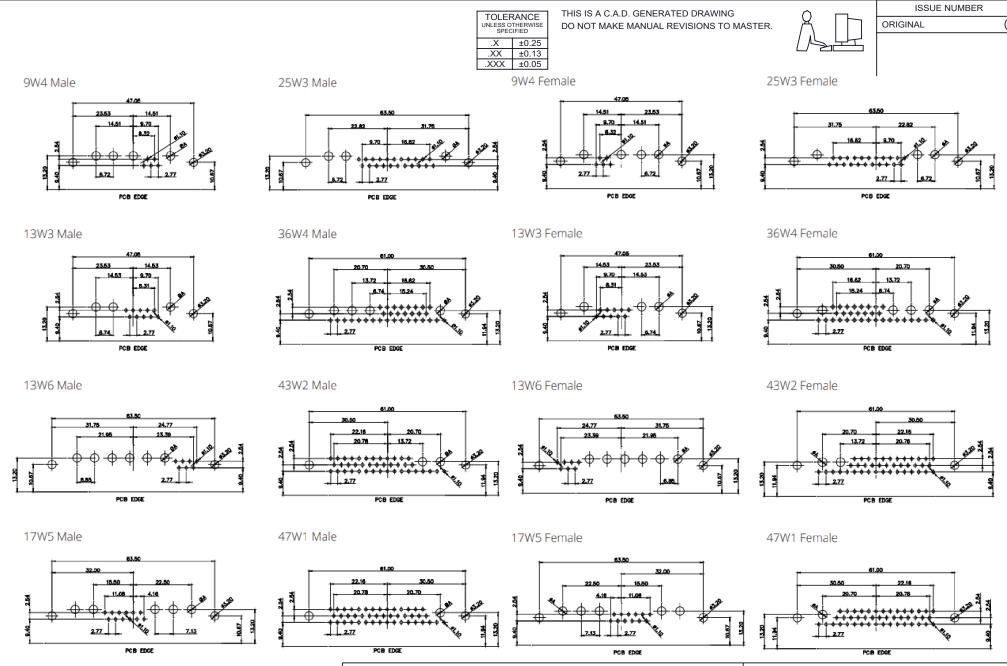

| TOLERANCE<br>UNLESS OTHERWISE<br>SPECIFIED |       |  |  |
|--------------------------------------------|-------|--|--|
| .X                                         | ±0.25 |  |  |
| .XX                                        | ±0.13 |  |  |
| .XXX                                       | ±0.05 |  |  |

THIS IS A C.A.D. GENERATED DRAWING DO NOT MAKE MANUAL REVISIONS TO MASTER.

ISSUE NUMBER ORIGINAL

630-24W7240-3N5

PART NUMBER:

THIS SERIES FULLY CONFORMS TO THE EUROPEAN UNION DIRECTIVES 2011/65/EU FOR RoHS COMPLIANCY. TOLERANCE UNLESS OTHERWISE SPECIFIED

.X ±0.25 .XX ±0.13 .XXX ±0.05

THIS IS A C.A.D. GENERATED DRAWING DO NOT MAKE MANUAL REVISIONS TO MASTER.

.XXX ±0.05

THIS IS A C.A.D. GENERATED DRAWING DO NOT MAKE MANUAL REVISIONS TO MASTER.

ISSUE NUMBER ORIGINAL

2W2 / 2WK2

3W3 / 3WK3

5W1 Male/Female

24W7 Male/Female

21W4 Male/Female