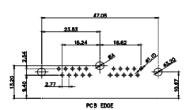

| R: 630-24W7240-3N5 |       |      | ISSUE |    |
| The state of the s |                    |       |      |       |    |

630-24W7240-3N5

630 COMBO ASSEMBLY

SW REFERENCE NO.:

PART NUMBER:



THIS SERIES FULLY CONFORMS TO THE EUROPEAN UNION DIRECTIVES 2011/65/EU FOR RoHS COMPLIANCY. TOLERANCE UNLESS OTHERWISE SPECIFIED .X ±0.25 .XX ±0.13

.XXX ±0.05

THIS IS A C.A.D. GENERATED DRAWING DO NOT MAKE MANUAL REVISIONS TO MASTER.



ISSUE NUMBER ORIGINAL

2W2 / 2WK2

3W3 / 3WK3

5W1 Male/Female

24W7 Male/Female

21W4 Male/Female









5W5 Male

8W8 Male



7W2 Male/Female



5W5 Female



8W8 Female



11W1 Male/Female



PCB EDGE

27W2 Male/Female

21W1 Male/Female

PART NUMBER:



17W2 Male/Female



CURRENT RATING / ØA

10A / 2.2 20A / 3.3 30A / 3.7 40A / 4.2



**COMBINATION D-SUB** 



EDAC INC TORONTO, ONTARIO CANADA

THESE DRAWINGS AND SPECIFICATIONS ARE THE PROPERTY OF EDAC INC..AND SHALL NOT BE REPRODUCED,OR COPIED OR USED AS THE BASIS FOR THE MANUFACTURE OR SALE OF APPARATUS WITHOUT WRITTEN PERMISSION.

|  | SW REFERENCE NO.: 630 COMBO ASSEMBLY |                    |  |  |  |
|--|--------------------------------------|--------------------|--|--|--|
|  | DRAWN: C.B                           | DATE: JAN. 01/2019 |  |  |  |
|  | CHECKED:                             | DATE:              |  |  |  |
|  | SCALE: N.T.S                         | SHEET 3 OF 4       |  |  |  |
|  | DRAWING NUMBER: 630-24W7240-3N5      |                    |  |  |  |

630-24W7240-3N5

THIS SERIES FULLY C