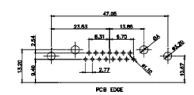

| R: 630-24W7240-3N5 |       |      | ISSUE |    |
| The state of the s |                    |       |      |       |    |

630-24W7240-3N5

630 COMBO ASSEMBLY

SW REFERENCE NO.:

PART NUMBER:



THIS SERIES FULLY CONFORMS TO THE EUROPEAN UNION DIRECTIVES 2011/65/EU FOR RoHS COMPLIANCY. TOLERANCE UNLESS OTHERWISE SPECIFIED .X ±0.25 .XX ±0.13

.XXX ±0.05

THIS IS A C.A.D. GENERATED DRAWING DO NOT MAKE MANUAL REVISIONS TO MASTER.



ISSUE NUMBER ORIGINAL

2W2 / 2WK2

3W3 / 3WK3

5W1 Male/Female

24W7 Male/Female

21W4 Male/Female









5W5 Male

8W8 Male



7W2 Male/Female



5W5 Female



8W8 Female



11W1 Male/Female



PCB EDGE

27W2 Male/Female

21W1 Male/Female

PART NUMBER:



17W2 Male/Female



CURRENT RATING / ØA

10A / 2.2 20A / 3.3 30A / 3.7 40A / 4.2



**COMBINATION D-SUB** 



EDAC INC TORONTO, ONTARIO CANADA

THESE DRAWINGS AND SPECIFICATIONS ARE THE PROPERTY OF EDAC INC..AND SHALL NOT BE REPRODUCED,OR COPIED OR USED AS THE BASIS FOR THE MANUFACTURE OR SALE OF APPARATUS WITHOUT WRITTEN PERMISSION.

|  | SW REFERENCE NO.: 630 COMBO ASSEMBLY |                    |  |  |  |
|--|--------------------------------------|--------------------|--|--|--|
|  | DRAWN: C.B                           | DATE: JAN. 01/2019 |  |  |  |
|  | CHECKED:                             | DATE:              |  |  |  |
|  | SCALE: N.T.S                         | SHEET 3 OF 4       |  |  |  |
|  | DRAWING NUMBER: 630-24W7240-3N5      |                    |  |  |  |

630-24W7240-3N5

THIS SERIES FULLY CONFORMS TO THE EUROPEAN UNION DIRECTIVES 2011/65/EU FOR RoHS COM