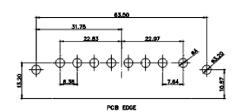

| R: 630-24W7240-3N5 |       |      | ISSUE |    |
| The state of the s |                    |       |      |       |    |

630-24W7240-3N5

630 COMBO ASSEMBLY

SW REFERENCE NO.:

PART NUMBER:



THIS SERIES FULLY CONFORMS TO THE EUROPEAN UNION DIRECTIVES 2011/65/EU FOR RoHS COMPLIANCY. TOLERANCE UNLESS OTHERWISE SPECIFIED .X ±0.25 .XX ±0.13

.XXX ±0.05

THIS IS A C.A.D. GENERATED DRAWING DO NOT MAKE MANUAL REVISIONS TO MASTER.



ISSUE NUMBER ORIGINAL

2W2 / 2WK2

3W3 / 3WK3

5W1 Male/Female

24W7 Male/Female

21W4 Male/Female









5W5 Male

8W8 Male



7W2 Male/Female



5W5 Female



8W8 Female



11W1 Male/Female



PCB EDGE

27W2 Male/Female

21W1 Male/Female

PART NUMBER:



17W2 Male/Female



CURRENT RATING / ØA

10A / 2.2 20A / 3.3 30A / 3.7 40A / 4.2



**COMBINATION D-SUB** 



EDAC INC TORONTO, ONTARIO CANADA

THESE DRAWINGS AND SPECIFICATIONS ARE THE PROPERTY OF EDAC INC..AND SHALL NOT BE REPRODUCED,OR COPIED OR USED AS THE BASIS FOR THE MANUFACTURE OR SALE OF APPARATUS WITHOUT WRITTEN PERMISSION.

|  | SW REFERENCE NO.: 630 COMBO ASSEMBLY |                    |  |  |  |
|--|--------------------------------------|--------------------|--|--|--|
|  | DRAWN: C.B                           | DATE: JAN. 01/2019 |  |  |  |
|  | CHECKED:                             | DATE:              |  |  |  |
|  | SCALE: N.T.S                         | SHEET 3 OF 4       |  |  |  |
|  | DRAW