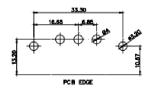

5W5 Male

8W8 Male

7W2 Male/Female

5W5 Female

8W8 Female

11W1 Male/Female

PCB EDGE

27W2 Male/Female

21W1 Male/Female

PART NUMBER:

17W2 Male/Female

CURRENT RATING / ØA

10A / 2.2 20A / 3.3 30A / 3.7 40A / 4.2

**COMBINATION D-SUB** 

EDAC INC TORONTO, ONTARIO CANADA

THESE DRAWINGS AND SPECIFICATIONS ARE THE PROPERTY OF EDAC INC..AND SHALL NOT BE REPRODUCED,OR COPIED OR USED AS THE BASIS FOR THE MANUFACTURE OR SALE OF APPARATUS WITHOUT WRITTEN PERMISSION.