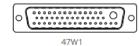

5W5 Male

8W8 Male

7W2 Male/Female

5W5 Female

8W8 Female

11W1 Male/Female

PCB EDGE

27W2 Male/Female