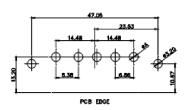

ORIGINAL (1)

2W2

○ **(**○ ○ ○ ○ ○ ○

 $\circ$ 

5W1

0000°

11W1

○ ○ ○ ○ ○ ○ ○ ○ ○