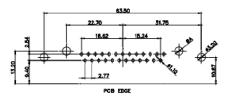

5W5 Male

8W8 Male

7W2 Male/Female

5W5 Female

8W8 Female

11W1 Male/Female

PCB EDGE

27W2 Male/Female

21W1 Male/Female

PART NUMBER:

17W2 Male/Female

CURRENT RATING / ØA

10A / 2.2 20A / 3.3 30A / 3.7 40A / 4.2

**COMBINATION D-SUB** 

EDAC INC TORONTO, ONTARIO CANADA

THESE DRAWINGS AND SPECIFICATIONS ARE THE PROPERTY OF EDAC INC..AND SHALL NOT BE REPRODUCED,OR COPIED OR USED AS THE BASIS FOR THE MANUFACTURE OR SALE OF APPARATUS WITHOUT WRITTEN PERMISSION.