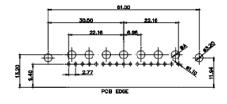

.XXX ±0.05

THIS IS A C.A.D. GENERATED DRAWING DO NOT MAKE MANUAL REVISIONS TO MASTER.

ISSUE NUMBER ORIGINAL

2W2 / 2WK2

3W3 / 3WK3

5W1 Male/Female

24W7 Male/Female

21W4 Male/Female

5W5 Male

8W8 Male

7W2 Male/Female

5W5 Female

8W8 Female

11W1 Male/Female

PCB EDGE

27W2 Male/Female

21W1 Male/Female

PART NUMBER:

17W2 Male/Female

CURRENT RATING / ØA

10A / 2.2 20A / 3.3 30A / 3.7 40A / 4.2

**COMBINATION D-SUB** 

EDAC INC TORONTO, ONTARIO CANADA

THESE DRAWINGS AND SPECIFICATIONS ARE THE PROPERTY OF EDAC INC..AND SHALL NOT BE REPRODUCED,OR COPIED OR USED AS THE BASIS FOR THE MANUFACTURE OR SALE OF APPARATUS WITHOUT WRITTEN PERMISSION.