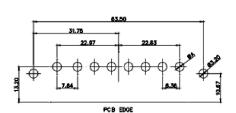

.XXX ±0.05

THIS IS A C.A.D. GENERATED DRAWING DO NOT MAKE MANUAL REVISIONS TO MASTER.

ISSUE NUMBER ORIGINAL

2W2 / 2WK2

3W3 / 3WK3

5W1 Male/Female

24W7 Male/Female

21W4 Male/Female

5W5 Male

8W8 Male

7W2 Male/Female

5W5 Female

8W8 Female

11W1 Male/Female

PCB EDGE

27W2 Male/Female

21W1 Male/Female

PART NUMBER:

17W2 Male/Female

CURRENT RATING / ØA

10A / 2.2 20A / 3.3 30A / 3.7 40A / 4.2

**COMBINATION D-SUB** 

EDAC INC TORONTO, ONTARIO CANADA

THESE DRAWINGS AND SPECIFICATIONS ARE THE PROPERTY OF EDAC INC..AND SHALL NOT BE REPRODUCED,OR COPIED OR USED AS THE BASIS FOR THE MANUFACTURE OR SALE OF APPARATUS WITHOUT WRITTEN PERMISSION.