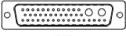

ORIGINAL (1)

2W2

○ **(**○ ○ ○ ○ ○ ○

 $\circ$ 

5W1

0000°

11W1

○ ○ ○ ○ ○ ○ ○ ○ ○

13W3

000000::::)0

17W5

13W6

21W4