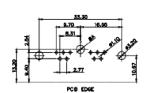

5W5 Male

8W8 Male

7W2 Male/Female

5W5 Female

8W8 Female

11W1 Male/Female

PCB EDGE

27W2 Male/Female

21W1 Male/Female

PART NUMBER:

17W2 Male/Female

CURRENT RATING / ØA

10A / 2.2 20A / 3.3 30A / 3.7 40A / 4.2

**COMBINATION D-SUB** 

EDAC INC TORONTO, ONTARIO CANADA

THESE DRAWINGS AND SPECIFICATIONS ARE THE PROPERTY OF EDAC INC..AND SHALL NOT BE REPRODUCED,OR COPIED OR USED AS THE BASIS FOR THE MANUFACTURE OR SALE OF APPARATUS WITHOUT WRITTEN PERMISSION.