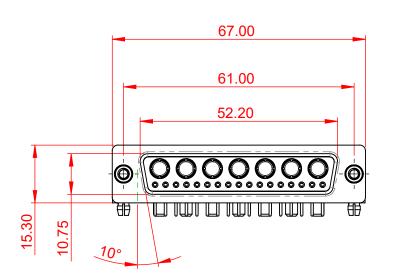

| TOLERANCE<br>UNLESS OTHERWISE<br>SPECIFIED |       |  |  |
|--------------------------------------------|-------|--|--|
| .X                                         | ±0.25 |  |  |
| .XX                                        | ±0.13 |  |  |
| .XXX                                       | ±0.05 |  |  |

THIS IS A C.A.D. GENERATED DRAWING DO NOT MAKE MANUAL REVISIONS TO MASTER.

ISSUE NUMBER ORIGINAL

| SW REFERENCE NO.: 630 COMBO ASSEMBLY |                    |  |
|--------------------------------------|--------------------|--|
| DRAWN: C.B                           | DATE: JAN. 01/2019 |  |
| CHECKED:                             | DATE:              |  |
| SCALE: (IN C.A.D. 1:1)               | SHEET 1 OF 4       |  |
| DRAWING NUMBER: 630-24W7240-3N5      |                    |  |

630-24W7240-3N5

PART NUMBER:

THIS SERIES FULLY CONFORMS TO THE EUROPEAN UNION DIRECTIVES 2011/65/EU FOR RoHS COMPLIANCY. TOLERANCE UNLESS OTHERWISE SPECIFIED

.X ±0.25 .XX ±0.13 .XXX ±0.05

THIS IS A C.A.D. GENERATED DRAWING DO NOT MAKE MANUAL REVISIONS TO MASTER.