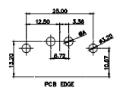

5W5 Male

8W8 Male

7W2 Male/Female

5W5 Female

8W8 Female

11W1 Male/Female

PCB EDGE

27W2 Male/Female

21W1 Male/Female

PART NUMBER:

17W2 Male/Female

CURRENT RATING / ØA

10A / 2.2 20A / 3.3 30A / 3.7 40A / 4.2

**COMBINATION D-SUB** 

EDAC INC TORONTO, ONTARIO CANADA

THESE DRAWINGS AND SPECIFICATIONS ARE THE PROPERTY OF EDAC INC..AND SHALL NOT BE REPRODUCED,OR COPIED OR USED AS THE BASIS FOR THE MANUFACTURE OR SALE OF APPARATUS WITHOUT WRITTEN PERMISSION.