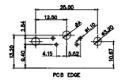

ORIGINAL (1)

2W2

○ **(**○ ○ ○ ○ ○ ○

 $\circ$ 

5W1

0000°

11W1

○ ○ ○ ○ ○ ○ ○ ○ ○

13W3

000000::::)0

17W5

13W6

21W4