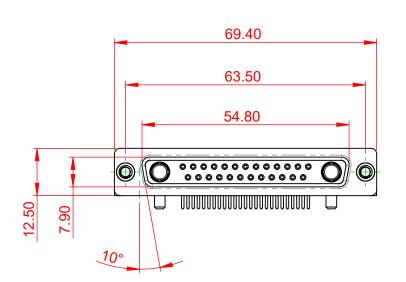

630-27W2640-2TC

PART NUMBER:

10.67 3.20

> THIS SERIES FULLY CONFORMS TO THE EUROPEAN UNION DIRECTIVES 2011/65/EU FOR RoHS COMPLIANCY.

TOLERANCE UNLESS OTHERWISE SPECIFIED

.X ±0.25 .XX ±0.13 .XXX ±0.05

THIS IS A C.A.D. GENERATED DRAWING DO NOT MAKE MANUAL REVISIONS TO MASTER.