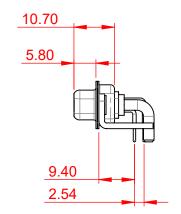

630-27W2640-2TC

PART NUMBER:

10.67 3.20

> THIS SERIES FULLY CONFORMS TO THE EUROPEAN UNION DIRECTIVES 2011/65/EU FOR RoHS COMPLIANCY.

TOLERANCE UNLESS OTHERWISE SPECIFIED

.X ±0.25 .XX ±0.13 .XXX ±0.05

THIS IS A C.A.D. GENERATED DRAWING DO NOT MAKE MANUAL REVISIONS TO MASTER.