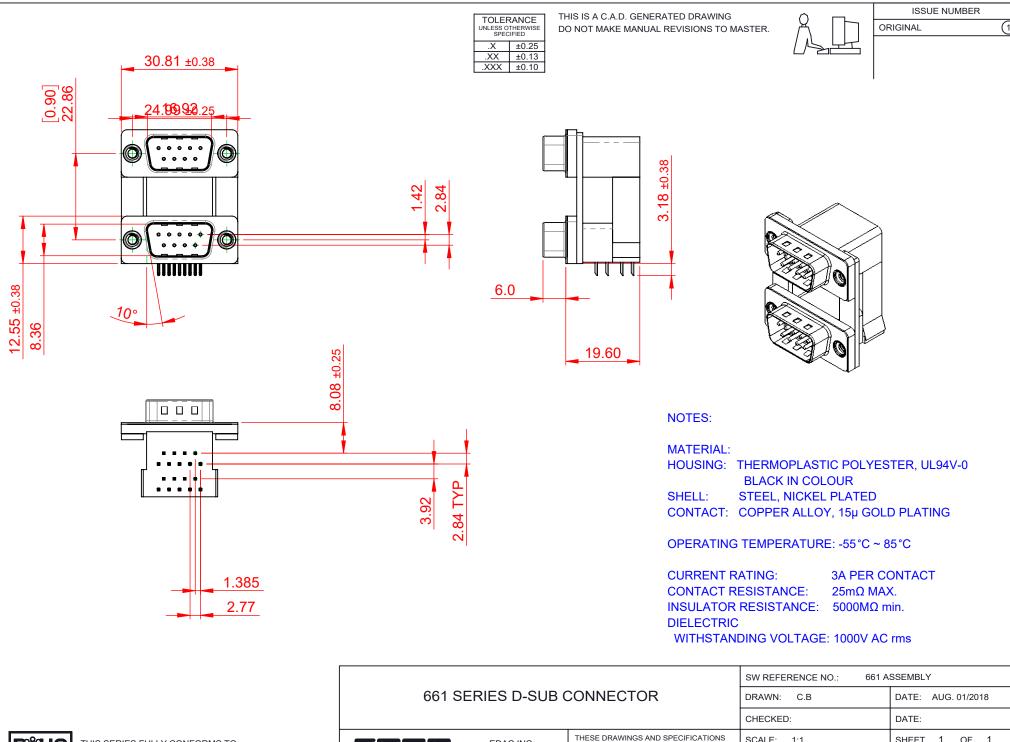

THIS SERIES FULLY CONFORMS TO THE EUROPEAN UNION DIRECTIVES 2011/65/EU FOR RoHS COMPLIANCY. YOUR CONNECTION TO QUALITY & SERVICE

EDAC INC TORONTO, ONTARIO CANADA

ARE THE PROPERTY OF EDAC INC..AND SHALL NOT BE REPRODUCED,OR COPIED OR USED AS THE BASIS FOR THE MANUFACTURE OR SALE OF APPARATUS WITHOUT WRITTEN PERMISSION.

|   | SW REFERENCE NO.: 661 ASSEMBLY  |                    |
|---|---------------------------------|--------------------|
|   | DRAWN: C.B                      | DATE: AUG. 01/2018 |
|   | CHECKED:                        | DATE:              |
|   | SCALE: 1:1                      | SHEET 1 OF 1       |
| ĺ | DDAWING NUMBER: 661 000 364 009 |                    |

DRAWING NUMBER: PART NUMBER:

661-009-364-008 ISSUE 661-009-364-008