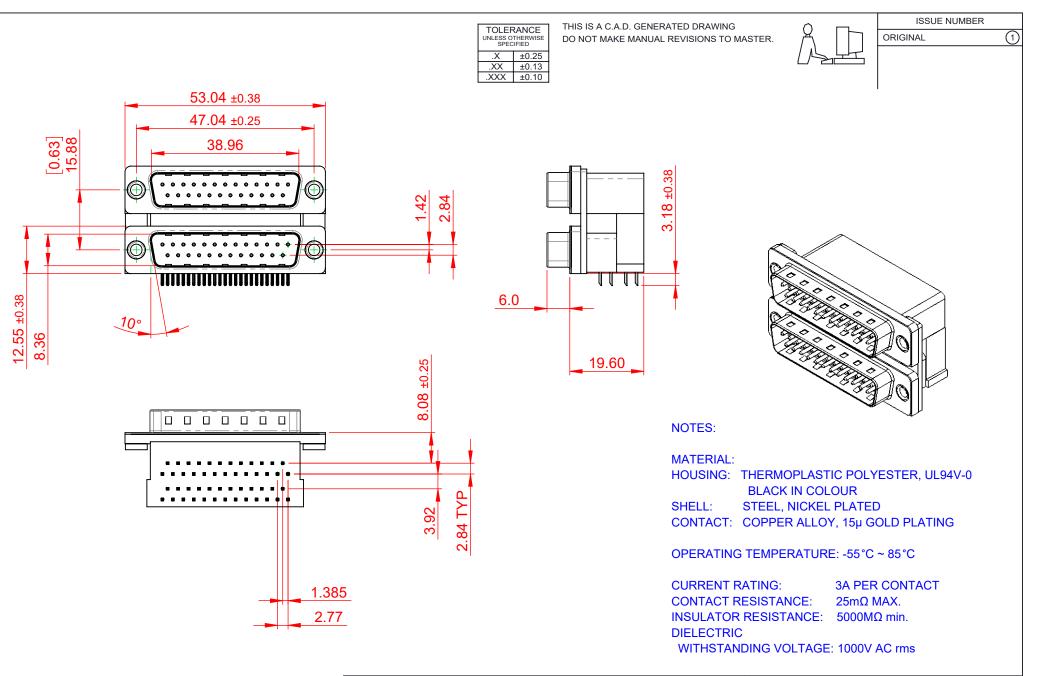

|                        | 661 SERIES D-SUB CONNECTOR           |                                                                                                                                       | SW REFERENCE NO.: 661 ASSEMBLY |           |                  |       |
|------------------------|--------------------------------------|---------------------------------------------------------------------------------------------------------------------------------------|--------------------------------|-----------|------------------|-------|
|                        |                                      |                                                                                                                                       | DRAWN: C.B                     |           | DATE: AUG. 01/20 | 018   |
|                        |                                      |                                                                                                                                       | CHECKED:                       |           | DATE:            |       |
| FORMS TO               | EDAC INC                             | THESE DRAWINGS AND SPECIFICATIONS<br>ARE THE PROPERTY OF EDAC INCAND                                                                  | SCALE: 1:1                     |           | SHEET 1 OF       | 1     |
| NRECTIVES<br>MPLIANCY. | YOUR CONNECTION TO QUALITY & SERVICE | SHALL NOT BE REPRODUCED, OR COPIED<br>OR USED AS THE BASIS FOR THE<br>MANUFACTURE OR SALE OF APPARATUS<br>WITHOUT WRITTEN PERMISSION. | DRAWING NUMBER: 661-025-3      |           | 64-004           | ISSUE |
|                        |                                      |                                                                                                                                       | PART NUMBER: 6                 | 661-025-3 | 64-004           | 1     |