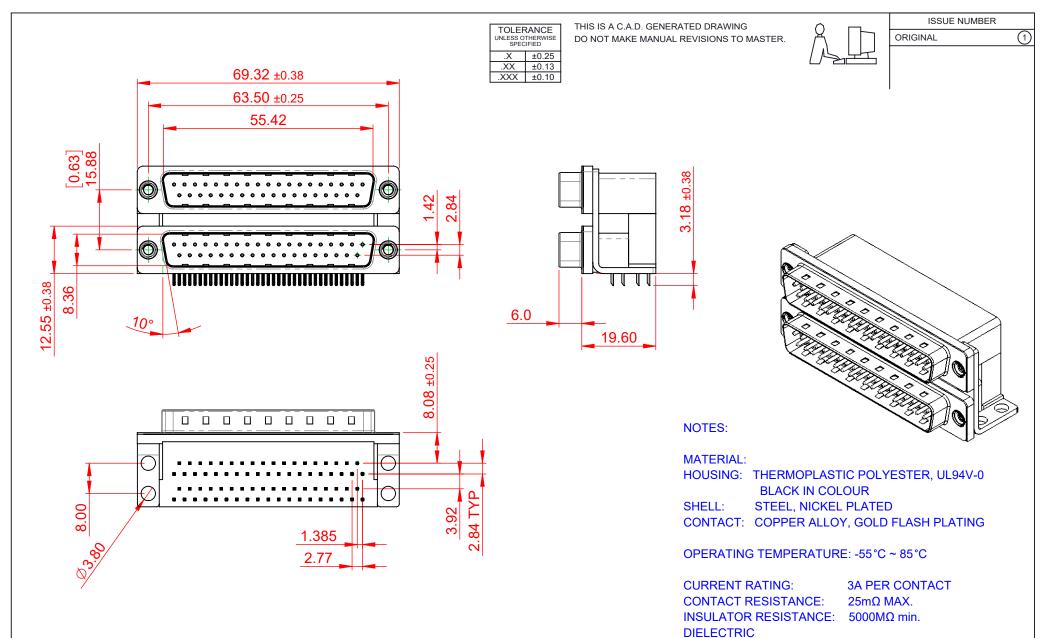

WITHSTANDING VOLTAGE: 1000V AC rms

|          | 661 SERIES D-SUB CONNECTOR           |                                                                                                                                       | SW REFERENCE NO.: 661 ASSEMBLY  |                    |       |
|----------|--------------------------------------|---------------------------------------------------------------------------------------------------------------------------------------|---------------------------------|--------------------|-------|
|          |                                      |                                                                                                                                       | DRAWN: C.B                      | DATE: AUG. 01/2018 |       |
|          |                                      |                                                                                                                                       | CHECKED:                        | DATE:              |       |
| C        | EDAC INC                             | THESE DRAWINGS AND SPECIFICATIONS<br>ARE THE PROPERTY OF EDAC INC.,AND                                                                | SCALE: 1:1                      | SHEET 1 OF         | 1     |
| :S<br>Y. | TORONTO, ONTARIO<br>CANADA           | SHALL NOT BE REPRODUCED, OR COPIED<br>OR USED AS THE BASIS FOR THE<br>MANUFACTURE OR SALE OF APPARATUS<br>WITHOUT WRITTEN PERMISSION. | DRAWING NUMBER: 661-037-264-001 |                    | ISSUE |
|          | YOUR CONNECTION TO QUALITY & SERVICE |                                                                                                                                       | PART NUMBER: 661-037-           | 264-001            | 1     |