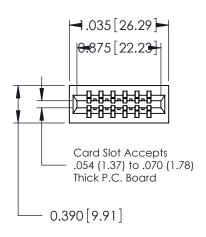

ORIGINAL

Contact Information
520-P.C. Tail, Regular Point - Tail LG.=.175(4.45)
.125" (3.18mm) Contact Spacing x .250" (6.35mm) Row Spacing

| 746 Series Ultra-Mate Card Edge Connector - Press Fit |                         |                                                                                                                                                                       |                | ACAD REFERENCE NO. |                 | 746-ENG MASTER |  |
|-------------------------------------------------------|-------------------------|-----------------------------------------------------------------------------------------------------------------------------------------------------------------------|----------------|--------------------|-----------------|----------------|--|
| · ·                                                   |                         |                                                                                                                                                                       | DRAWN:         | J.LEE              | DATE: AUG 20/09 |                |  |
| Part Number: 746-012-520-601                          |                         |                                                                                                                                                                       | CHECKED:       |                    | DATE:           |                |  |
| YOUR CONNECTION TO                                    | EDAC INC                | THESE DRAWINGS AND SPECIFICATIONS ARE THE PROPERTY OF EDAC INC., AND SHALL NOT BE REPRODUCED, OR COPIED OR USED AS THE BASIS FOR THE MANUFACTURE OR SALE OF APPARATUS | SCALE:         |                    | SHEET 1         | OF 1           |  |
|                                                       | TORONTO, ONTARIO CANADA |                                                                                                                                                                       | DRAWING NUMBER |                    |                 | ISSUE          |  |
|                                                       |                         |                                                                                                                                                                       | 746-ENG MASTER |                    | ₹               | 1              |  |
| TOOK CONNECTION TO                                    | QUALITY & SERVICE       | WITHOUT WRITTEN PERMISSION.                                                                                                                                           |                |                    |                 |                |  |