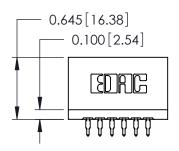

ORIGINAL

Contact Information
520-P.C. Tail, Regular Point - Tail LG.=.175(4.45)
.125" (3.18mm) Contact Spacing x .250" (6.35mm) Row Spacing

| 746 Series Ultra-Mate Card Edge Connector - Press Fit |                         |                                                                                                                                                                       |                | ACAD REFERENCE NO. |                 | 746-ENG MASTER |  |
|-------------------------------------------------------|-------------------------|-----------------------------------------------------------------------------------------------------------------------------------------------------------------------|----------------|--------------------|-----------------|----------------|--|
| · ·                                                   |                         |                                                                                                                                                                       | DRAWN:         | J.LEE              | DATE: AUG 20/09 |                |  |
| Part Number: 746-012-520-601                          |                         |                                                                                                                                                                       | CHECKED:       |                    | DATE:           |                |  |
| YOUR CONNECTION TO                                    | EDAC INC                | THESE DRAWINGS AND SPECIFICATIONS ARE THE PROPERTY OF EDAC INC., AND SHALL NOT BE REPRODUCED, OR COPIED OR USED AS THE BASIS FOR THE MANUFACTURE OR SALE OF APPARATUS | SCALE:         |                    | SHEET 1         | OF 1           |  |
|                                                       | TORONTO, ONTARIO CANADA |                                                                                                                                                                       | DRAWING NUMBER |                    |                 | ISSUE          |  |
|                                                       |                         |                                                                                                                                                                       | 746-ENG MASTER |                    | ₹               | 1              |  |
| TOOK CONNECTION TO                                    | QUALITY & SERVICE       | WITHOUT WRITTEN PERMISSION.                                                                                                                                           |                |                    |                 |                |  |