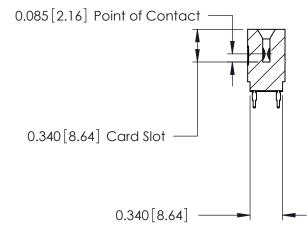

ORIGINAL

Contact Information
520-P.C. Tail, Regular Point - Tail LG.=.175(4.45)
.125" (3.18mm) Contact Spacing x .250" (6.35mm) Row Spacing

| 746 Series Ultra-Mate Card Edge Connector - Press Fit |                         |                                                                                                                                                                       |                | ACAD REFERENCE NO. |                 | 746-ENG MASTER |  |
|-------------------------------------------------------|-------------------------|-----------------------------------------------------------------------------------------------------------------------------------------------------------------------|----------------|--------------------|-----------------|----------------|--|
| · ·                                                   |                         |                                                                                                                                                                       | DRAWN:         | J.LEE              | DATE: AUG 20/09 |                |  |
| Part Number: 746-012-520-601                          |                         |                                                                                                                                                                       | CHECKED:       |                    | DATE:           |                |  |
| YOUR CONNECTION TO                                    | EDAC INC                | THESE DRAWINGS AND SPECIFICATIONS ARE THE PROPERTY OF EDAC INC., AND SHALL NOT BE REPRODUCED, OR COPIED OR USED AS THE BASIS FOR THE MANUFACTURE OR SALE OF APPARATUS | SCALE:         |                    | SHEET 1         | OF 1           |  |
|                                                       | TORONTO, ONTARIO CANADA |                                                                                                                                                                       | DRAWING NUMBER |                    |                 | ISSUE          |  |
|                                                       |                         |                                                                                                                                                                       | 746-ENG MASTER |                    | ₹               | 1              |  |
| TOOK CONNECTION TO                                    | QUALITY & SERVICE       | WITHOUT WRITTEN PERMISSION.                                                                                                                                           |                |                    |                 |                |  |