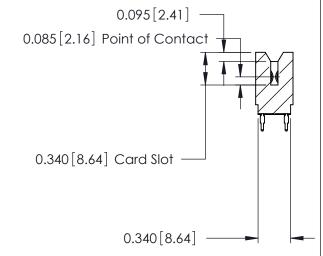

ORIGINAL

Contact Information
520-P.C. Tail, Regular Point - Tail LG.=.175(4.45)
.125" (3.18mm) Contact Spacing x .250" (6.35mm) Row Spacing

| 746 Series Ultra-Mate Card Edge Connector - Press Fit |                                           |                                                                                                                                                                                                 |                | ACAD REFERENCE NO. |                 | 746-ENG MASTER |  |
|-------------------------------------------------------|-------------------------------------------|-------------------------------------------------------------------------------------------------------------------------------------------------------------------------------------------------|----------------|--------------------|-----------------|----------------|--|
|                                                       |                                           |                                                                                                                                                                                                 | DRAWN:         | J.LEE              | DATE: AUG 20/09 |                |  |
| Part Number: 746-034-520-606                          |                                           |                                                                                                                                                                                                 | CHECKED:       |                    | DATE:           |                |  |
|                                                       | EDAC INC                                  | THESE DRAWINGS AND SPECIFICATIONS ARE THE PROPERTY OF EDAC INC.,AND SHALL NOT BE REPRODUCED, OR COPIED OR USED AS THE BASIS FOR THE MANUFACTURE OR SALE OF APPARATUS WITHOUT WRITTER PERMISSION | SCALE:         |                    | SHEET 1 OF 1    |                |  |
|                                                       | TORONTO, ONTARIO CANADA QUALITY & SERVICE |                                                                                                                                                                                                 | DRAWING NUMBER |                    |                 | ISSUE          |  |
| YOUR CONNECTION TO                                    |                                           |                                                                                                                                                                                                 | 746-ENG MASTER |                    | ₹               | 1              |  |
| . CO. CO CO. CO. CO. CO. CO. CO.                      |                                           | WITHOUT WITH LITTER LITTER CONT.                                                                                                                                                                |                |                    |                 |                |  |