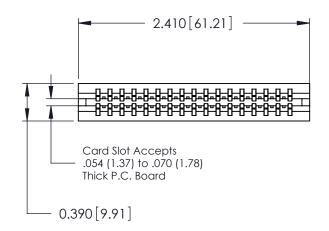

ORIGINAL

Contact Information
520-P.C. Tail, Regular Point - Tail LG.=.175(4.45)
.125" (3.18mm) Contact Spacing x .250" (6.35mm) Row Spacing

| 746 Series Ultra-Mate Card Edge Connector - Press Fit |                                           |                                                                                                                                                                                                 |                | ACAD REFERENCE NO. |                 | 746-ENG MASTER |  |
|-------------------------------------------------------|-------------------------------------------|-------------------------------------------------------------------------------------------------------------------------------------------------------------------------------------------------|----------------|--------------------|-----------------|----------------|--|
|                                                       |                                           |                                                                                                                                                                                                 | DRAWN:         | J.LEE              | DATE: AUG 20/09 |                |  |
| Part Number: 746-034-520-606                          |                                           |                                                                                                                                                                                                 | CHECKED:       |                    | DATE:           |                |  |
|                                                       | EDAC INC                                  | THESE DRAWINGS AND SPECIFICATIONS ARE THE PROPERTY OF EDAC INC.,AND SHALL NOT BE REPRODUCED, OR COPIED OR USED AS THE BASIS FOR THE MANUFACTURE OR SALE OF APPARATUS WITHOUT WRITTER PERMISSION | SCALE:         |                    | SHEET 1 OF 1    |                |  |
|                                                       | TORONTO, ONTARIO CANADA QUALITY & SERVICE |                                                                                                                                                                                                 | DRAWING NUMBER |                    |                 | ISSUE          |  |
| YOUR CONNECTION TO                                    |                                           |                                                                                                                                                                                                 | 746-ENG MASTER |                    | ₹               | 1              |  |
| . CO. CO CO. CO. CO. CO. CO. CO.                      |                                           | WITHOUT WITH LITTER LITTER CONT.                                                                                                                                                                |                |                    |                 |                |  |