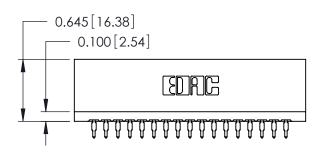

ORIGINAL

Contact Information
520-P.C. Tail, Regular Point - Tail LG.=.175(4.45)
.125" (3.18mm) Contact Spacing x .250" (6.35mm) Row Spacing

| 746 Series Ultra-Mate Card Edge Connector - Press Fit |                                           |                                                                                                                                                                                                 |                | ACAD REFERENCE NO. |                 | 746-ENG MASTER |  |
|-------------------------------------------------------|-------------------------------------------|-------------------------------------------------------------------------------------------------------------------------------------------------------------------------------------------------|----------------|--------------------|-----------------|----------------|--|
|                                                       |                                           |                                                                                                                                                                                                 | DRAWN:         | J.LEE              | DATE: AUG 20/09 |                |  |
| Part Number: 746-034-520-606                          |                                           |                                                                                                                                                                                                 | CHECKED:       |                    | DATE:           |                |  |
|                                                       | EDAC INC                                  | THESE DRAWINGS AND SPECIFICATIONS ARE THE PROPERTY OF EDAC INC.,AND SHALL NOT BE REPRODUCED, OR COPIED OR USED AS THE BASIS FOR THE MANUFACTURE OR SALE OF APPARATUS WITHOUT WRITTER PERMISSION | SCALE:         |                    | SHEET 1 OF 1    |                |  |
|                                                       | TORONTO, ONTARIO CANADA QUALITY & SERVICE |                                                                                                                                                                                                 | DRAWING NUMBER |                    |                 | ISSUE          |  |
| YOUR CONNECTION TO                                    |                                           |                                                                                                                                                                                                 | 746-ENG MASTER |                    | ₹               | 1              |  |
| . CO. CO CO. CO. CO. CO. CO. CO.                      |                                           | WITHOUT WITH LITTER LITTER CONT.                                                                                                                                                                |                |                    |                 |                |  |