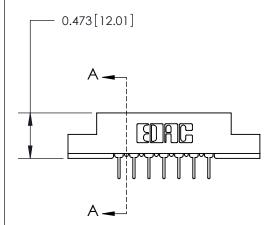

## **Contact Detail**

PC Tail .023x.013(0.58x0.33) - Tail LG=.213(5.41)

.156 [3.96] Contact Spacing x .200 [5.08] Row Spacing

**See Accompanying Page for:** 

**Contact Bend Details** 

**SECTION A-A** 

| 807/857 Series High Temp Card Edge Connector |
|----------------------------------------------|
| Part Number: 807-007-431-102                 |