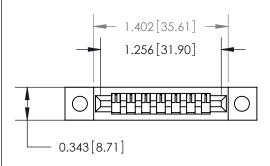

## **Mounting Option**

.128 (3.25) Dia. Mounting Holes

## **Contact Detail**

PC Tail .023x.013(0.58x0.33) - Tail LG=.213(5.41)

.156 [3.96] Contact Spacing x .200 [5.08] Row Spacing





**See Accompanying Page for:** 

**Contact Bend Details** 



**SECTION A-A** 



| 807/857 Series High Temp Card Edge Connector |
|----------------------------------------------|
| Part Number: 807-007-431-102                 |

YOUR CONNECTION TO QUALITY & SERVICE

| ACAD REFERENCE NO | . 807 ENG MASTER |
|-------------------|------------------|
| DRAWN: J.LEE      | DATE: AUG. 11/09 |
| CHECKED:          | DATE:            |
| SCALE: NTS        | SHEET 1 OF 2     |
| DRAWING NUMBER    | ISSUE            |

807 Assembly