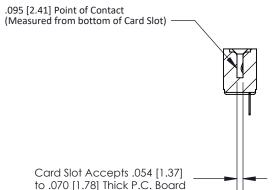

## **Contact Detail**

PC Tail .023x.013(0.58x0.33) - Tail LG=.213(5.41)

.156 [3.96] Contact Spacing x .200 [5.08] Row Spacing

**See Accompanying Page for:** 

**Contact Bend Details** 

**SECTION A-A** 

| 807/857 Series High Temp Card Edge Connector |
|----------------------------------------------|
| Part Number: 807-007-431-102                 |