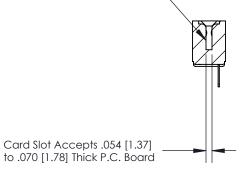

## **Contact Detail**

Wire Hole .089x.014(2.29x0.36) - Tail LG=.213(5.41) .156 [3.96] Contact Spacing x .200 [5.08] Row Spacing

**SECTION A-A** 

.175 [4.45] Point of Contact (Measured from bottom of Card Slot)