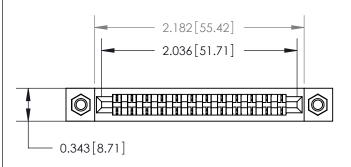

## **Mounting Option**

M3-0.5 Metric Threaded Inserts

## **Contact Detail**

Wire Hole .089x.014(2.29x0.36) - Tail LG=.213(5.41) .156 [3.96] Contact Spacing x .200 [5.08] Row Spacing





**SECTION A-A** 

.175 [4.45] Point of Contact (Measured from bottom of Card Slot)



**See Accompanying Page for:** 

**Contact Bend Details** 

807/857 Series High Temp Card Edge Connector Part Number: 807-012-401-107

YOUR CONNECTION TO QUALITY & SERVICE

| ACAD REFERENCE NO. 807 ENG MASTER |                  |
|-----------------------------------|------------------|
| DRAWN: J.LEE                      | DATE: AUG. 11/09 |
| CHECKED:                          | DATE:            |
| SCALE: NTS                        | SHEET 1 OF 2     |
| DRAWING NUMBER                    | ISSUE            |

807 Assembly