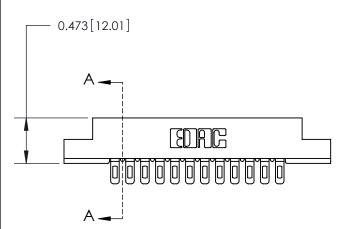

## **Contact Detail**

Wire Hole .089x.014(2.29x0.36) - Tail LG=.213(5.41) .156 [3.96] Contact Spacing x .200 [5.08] Row Spacing

**SECTION A-A** 

.175 [4.45] Point of Contact (Measured from bottom of Card Slot)