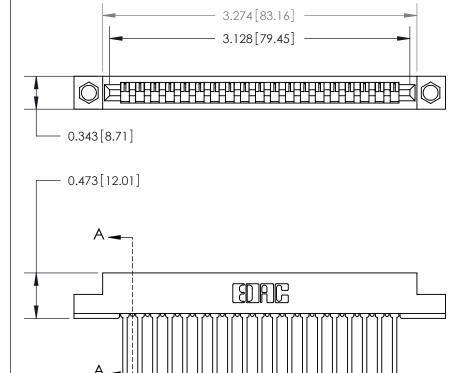

**Mounting Option** 

.156 (3.96) Dia. Mounting Holes

## **Contact Detail**

Wire Wrap .046x.013(1.17x0.33) - Tail LG=.708(17.98)

.156 [3.96] Contact Spacing x .200 [5.08] Row Spacing

**SECTION A-A** 

.095 [2.41] Point of Contact (Measured from bottom of Card Slot)

Card Slot Accepts .054 [1.37] to .070 [1.78] Thick P.C. Board

**See Accompanying Page for:** 

**Contact Bend Details** 

807/857 Series High Temp Card Edge Connector Part Number: 807-019-445-104

YOUR CONNECTION TO QUALITY & SERVICE