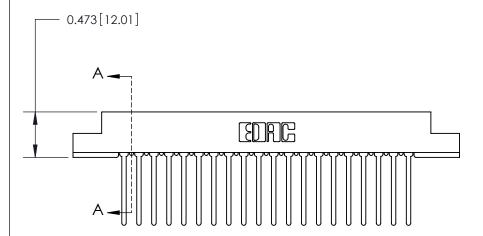

## **Contact Detail**

Wire Wrap .046x.013(1.17x0.33) - Tail LG=.708(17.98)

.156 [3.96] Contact Spacing x .200 [5.08] Row Spacing

**SECTION A-A** 

.095 [2.41] Point of Contact (Measured from bottom of Card Slot)