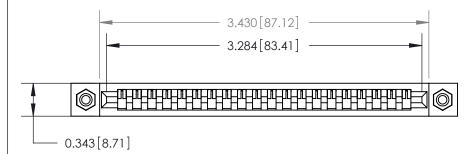

**Mounting Option** 

#4-40 Unified Threaded Inserts

**See Accompanying Page for:** 

**Contact Bend Details** 

807/857 Series High Temp Card Edge Connector Part Number: 807-020-445-108

YOUR CONNECTION TO QUALITY & SERVICE

| ACAD REFERENCE NO | 807 ENG MASTER   |
|-------------------|------------------|
| DRAWN: J.LEE      | DATE: AUG. 11/09 |
| CHECKED:          | DATE:            |
| SCALE: NTS        | SHEET 1 OF 2     |
| DRAWING NUMBER    | ISSUE            |
| 807 Assembly      | 1                |