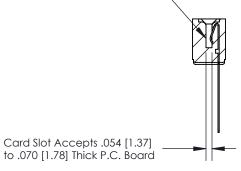

## **Contact Detail**

Wire Wrap .046x.013(1.17x0.33) - Tail LG=.708(17.98)

.156 [3.96] Contact Spacing x .200 [5.08] Row Spacing

**SECTION A-A** 

.095 [2.41] Point of Contact (Measured from bottom of Card Slot)