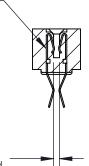

## **Contact Detail**

Extender Board Bend (Code 522 Contacts)

.156 [3.96] Contact Spacing x .200 [5.08] Row Spacing

**SECTION A-A** 

.095 [2.41] Point of Contact (Measured from bottom of Card Slot)

Card Slot Accepts .054 [1.37] to .070 [1.78] Thick P.C. Board