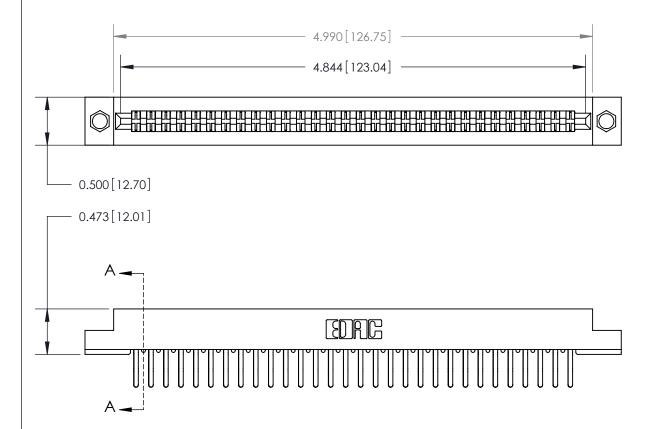

**See Accompanying Page for:** 

**Contact Bend Details** 

807/857 Series High Temp Card Edge Connector Part Number: 807-060-460-204

YOUR CONNECTION TO QUALITY & SERVICE

| ACAD REFERENCE NO | . 807 ENG MASTER |
|-------------------|------------------|
| DRAWN: J.LEE      | DATE: AUG. 11/09 |
| CHECKED:          | DATE:            |
| SCALE: NTS        | SHEET 1 OF 2     |
| DRAWING NUMBER    | ISSUE            |

**Mounting Option** 

.156 (3.96) Dia. Mounting Holes