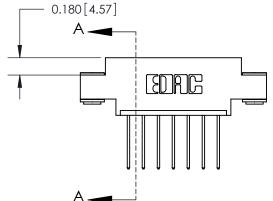

## **See Accompanying Page for:**

- **Bend Detail**
- **Mounting Options**

THIS IS A C.A.D. GENERATED DRAWING DO NOT MAKE MANUAL REVISIONS TO MASTER.

ISSUE NUMBER ORIGINAL

SECTION A-A 0.388 [9.86] Card Slot .160 [4.06] Point of Contact-

833 Series High Temp Card Edge Connector Part Number: 833-007-540-603

**EDAC INC** TORONTO, ONTARIO CANADA

THESE DRAWINGS AND SPECIFICATIONS ARE THE PROPERTY OF EDAC INC.,AND SHALL NOT BE REPRODUCED,OR COPIED OR USED AS THE BASIS FOR THE MANUFACTURE OR SALE OF APPARATUS WITHOUT WRITTEN PERMISSION.