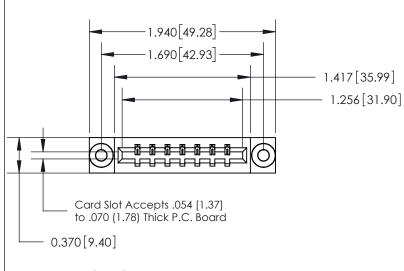

## **See Accompanying Page for:**

- **Bend Detail**
- **Mounting Options**

THIS IS A C.A.D. GENERATED DRAWING DO NOT MAKE MANUAL REVISIONS TO MASTER.

ISSUE NUMBER ORIGINAL

SECTION A-A 0.388 [9.86] Card Slot .160 [4.06] Point of Contact-

833 Series High Temp Card Edge Connector Part Number: 833-007-540-603

**EDAC INC** TORONTO, ONTARIO CANADA

THESE DRAWINGS AND SPECIFICATIONS ARE THE PROPERTY OF EDAC INC.,AND SHALL NOT BE REPRODUCED,OR COPIED OR USED AS THE BASIS FOR THE MANUFACTURE OR SALE OF APPARATUS WITHOUT WRITTEN PERMISSION.