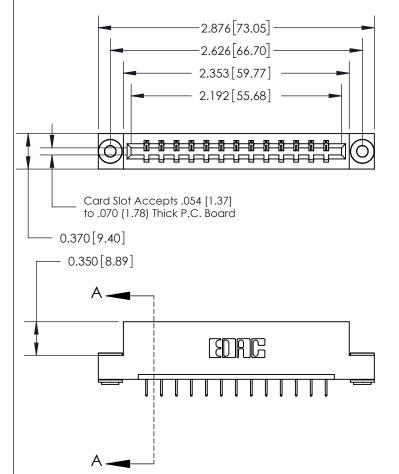

## **Contact Detail**

524-P.C. Tail .018 Sq.(0.46 Sq.) - Tail LG=.175(4.45) .156 [3.96] Contact Spacing x .200 [5.08] Row Spacing

**See Accompanying Page for:** 

- **Bend Detail**
- **Mounting Options**

THIS IS A C.A.D. GENERATED DRAWING DO NOT MAKE MANUAL REVISIONS TO MASTER.

ORIGINAL

| 0.                           | 388 [9.86]<br>Card Slot |
|------------------------------|-------------------------|
| .160 [4.06] Point of Contact |                         |

833 Series High Temp Card Edge Connector Part Number: 833-013-524-103