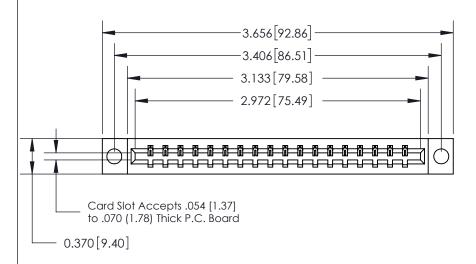

## 833 Series High Temp Card Edge Connector Part Number: 833-018-540-604

**EDAC INC** TORONTO, ONTARIO CANADA

THESE DRAWINGS AND SPECIFICATIONS ARE THE PROPERTY OF EDAC INC.,AND SHALL NOT BE REPRODUCED, OR COPIED OR USED AS THE BASIS FOR THE MANUFACTURE OR SALE OF APPARATUS WITHOUT WRITTEN PERMISSION.

| ACAD REFERENCE NO. | 833 ENG MASTER   |  |  |
|--------------------|------------------|--|--|
| DRAWN: J.LEE       | DATE: OCT. 14/09 |  |  |
| CHECKED:           | DATE:            |  |  |
| SCALE: NTS         | SHEET 1 OF 3     |  |  |
| DRAWING NUMBER     | ISSUE            |  |  |
| 833 Assembly       | 1                |  |  |