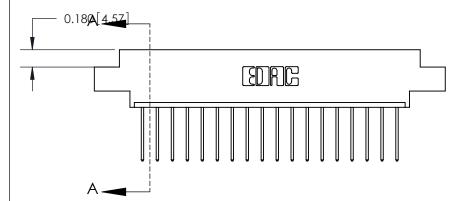

## **Contact Detail**

540-Wire Wrap .025 Sq.(0.64 Sq.) - Tail LG=.560(14.22)

.156 [3.96] Contact Spacing x .200 [5.08] Row Spacing

THIS IS A C.A.D. GENERATED DRAWING DO NOT MAKE MANUAL REVISIONS TO MASTER.