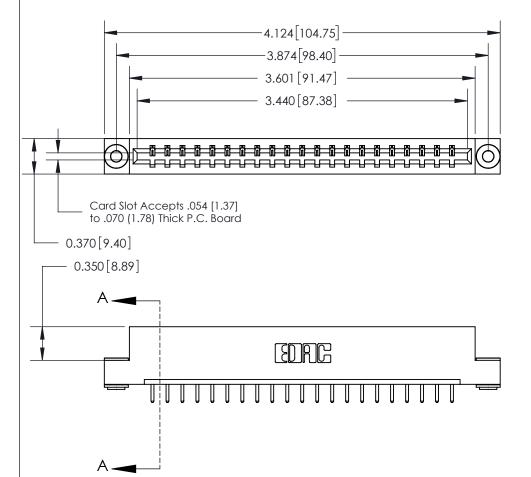

## See Accompanying Page for:

- **Bend Detail**
- **Mounting Options**

833 Series High Temp Card Edge Connector Part Number: 833-021-520-103

**EDAC INC** TORONTO, ONTARIO CANADA

THESE DRAWINGS AND SPECIFICATIONS ARE THE PROPERTY OF EDAC INC.,AND SHALL NOT BE REPRODUCED, OR COPIED OR USED AS THE BASIS FOR THE MANUFACTURE OR SALE OF APPARATUS WITHOUT WRITTEN PERMISSION.

| ACAD REFERENCE NO. | 833 ENG MASTER   |  |  |
|--------------------|------------------|--|--|
| DRAWN: J.LEE       | DATE: OCT. 14/09 |  |  |
| CHECKED:           | DATE:            |  |  |
| SCALE: NTS         | SHEET 1 OF 3     |  |  |
| DRAWING NUMBER     | ISSUE            |  |  |
| 833 Assembly       | 1                |  |  |