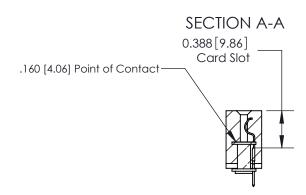

## See Accompanying Page for:

- **Bend Detail**
- **Mounting Options**

833 Series High Temp Card Edge Connector Part Number: 833-021-520-103

**EDAC INC** TORONTO, ONTARIO CANADA

THESE DRAWINGS AND SPECIFICATIONS ARE THE PROPERTY OF EDAC INC.,AND SHALL NOT BE REPRODUCED, OR COPIED OR USED AS THE BASIS FOR THE MANUFACTURE OR SALE OF APPARATUS WITHOUT WRITTEN PERMISSION.

| ACAD REFERENCE NO. | 833 ENG MASTER   |  |  |
|--------------------|------------------|--|--|
| DRAWN: J.LEE       | DATE: OCT. 14/09 |  |  |
| CHECKED:           | DATE:            |  |  |
| SCALE: NTS         | SHEET 1 OF 3     |  |  |
| DRAWING NUMBER     | ISSUE            |  |  |
| 833 Assembly       | 1                |  |  |