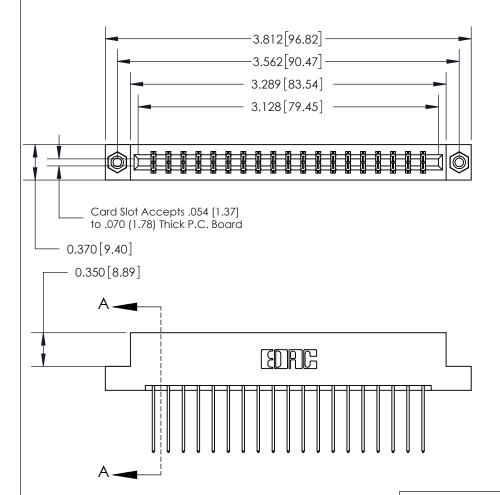

## **See Accompanying Page for:**

- **Bend Detail**
- **Mounting Options**

| 833 Series High Temp Card Edge Connecto |
|-----------------------------------------|
| Part Number: 833-038-542-208            |