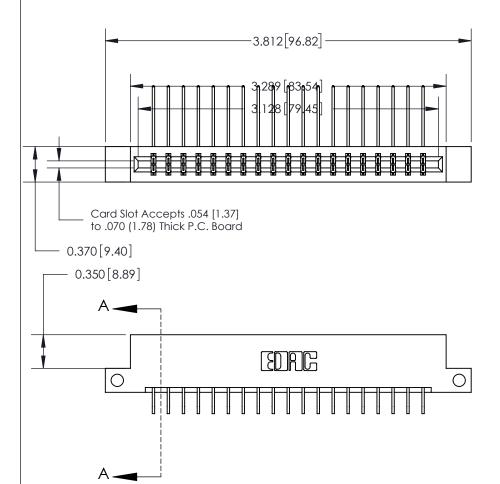

SECTION A-A 0.388 [9.86] Card Slot .160 [4.06] Point of Contact-

## **See Accompanying Page for:**

- **Bend Detail**
- **Mounting Options**

833 Series High Temp Card Edge Connector Part Number: 833-038-559-212

**EDAC INC** TORONTO, ONTARIO CANADA

THESE DRAWINGS AND SPECIFICATIONS ARE THE PROPERTY OF EDAC INC.,AND SHALL NOT BE REPRODUCED,OR COPIED OR USED AS THE BASIS FOR THE MANUFACTURE OR SALE OF APPARATUS WITHOUT WRITTEN PERMISSION.