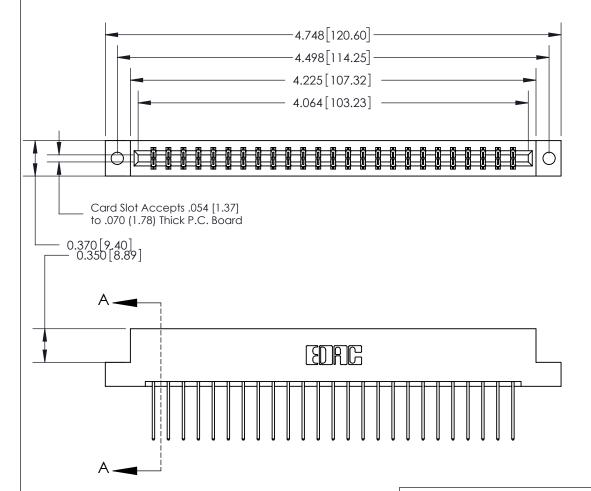

ISSUE NUMBER ORIGINAL

SECTION A-A 0.388 [9.86] Card Slot .160 [4.06] Point of Contact-

## **See Accompanying Page for:**

- **Bend Detail**
- **Mounting Options**

833 Series High Temp Card Edge Connector Part Number: 833-050-540-202

**EDAC INC** TORONTO, ONTARIO CANADA

THESE DRAWINGS AND SPECIFICATIONS ARE THE PROPERTY OF EDAC INC.,AND SHALL NOT BE REPRODUCED,OR COPIED OR USED AS THE BASIS FOR THE MANUFACTURE OR SALE OF APPARATUS WITHOUT WRITTEN PERMISSION.

| ACAD REFERENCE NO. | 833 FNG MASTER   |  |  |
|--------------------|------------------|--|--|
|                    |                  |  |  |
| DRAWN: J.LEE       | DATE: OCT. 14/09 |  |  |
| CHECKED:           | DATE:            |  |  |
| SCALE: NTS         | SHEET 1 OF 3     |  |  |
| DRAWING NUMBER     | ISSUE            |  |  |