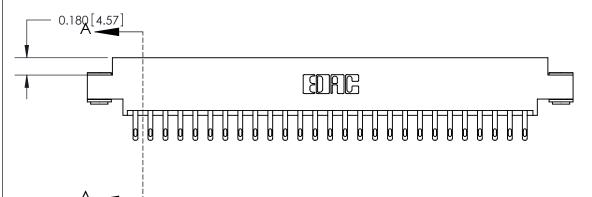

ISSUE NUMBER ORIGINAL

SECTION A-A 0.388 [9.86] Card Slot .160 [4.06] Point of Contact-