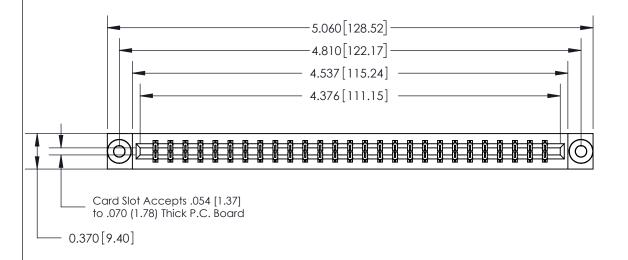

## See Accompanying Page for:

- **Bend Detail**
- **Mounting Options**

833 Series High Temp Card Edge Connector Part Number: 833-054-500-803

**EDAC INC** TORONTO, ONTARIO CANADA

THESE DRAWINGS AND SPECIFICATIONS ARE THE PROPERTY OF EDAC INC.,AND SHALL NOT BE REPRODUCED, OR COPIED OR USED AS THE BASIS FOR THE MANUFACTURE OR SALE OF APPARATUS WITHOUT WRITTEN PERMISSION.