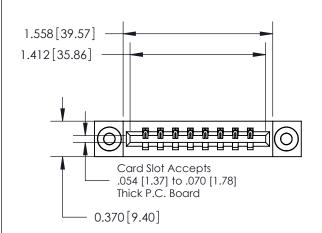

## **Contact Detail**

542-Wire Wrap .025 Sq.(0.64 Sq.) - Tail LG=.645(16.38) .156 [3.96] Contact Spacing x .200 [5.08] Row Spacing

**See Accompanying Page for:** 

**Contact Bend Details** 

THIS IS A C.A.D. GENERATED DRAWING DO NOT MAKE MANUAL REVISIONS TO MASTER.