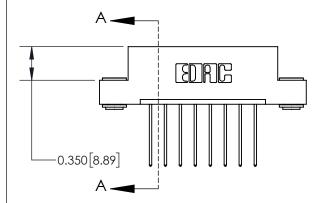

## **Contact Detail**

542-Wire Wrap .025 Sq.(0.64 Sq.) - Tail LG=.645(16.38) .156 [3.96] Contact Spacing x .200 [5.08] Row Spacing

**See Accompanying Page for:** 

**Contact Bend Details** 

THIS IS A C.A.D. GENERATED DRAWING DO NOT MAKE MANUAL REVISIONS TO MASTER.