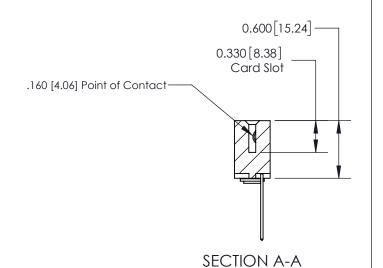

## **Contact Detail**

542-Wire Wrap .025 Sq.(0.64 Sq.) - Tail LG=.645(16.38) .156 [3.96] Contact Spacing x .200 [5.08] Row Spacing

**See Accompanying Page for:** 

**Contact Bend Details** 

THIS IS A C.A.D. GENERATED DRAWING DO NOT MAKE MANUAL REVISIONS TO MASTER.