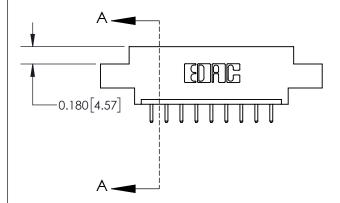

**Mounting Option** 

02-.128 (3.25) Dia. Mounting Holes

## **Contact Detail**

520-P.C. Tail .030x.018(0.76x0.46) - Tail LG=.175(4.45) .156 [3.96] Contact Spacing x .200 [5.08] Row Spacing





**See Accompanying Page for:** 

**Contact Bend Details** 

THIS IS A C.A.D. GENERATED DRAWING DO NOT MAKE MANUAL REVISIONS TO MASTER.



ISSUE NUMBER

ORIGINAL

|                              | 0.600[15.24]              |
|------------------------------|---------------------------|
|                              | 0.330 [8.38]<br>Card Slot |
| .160 [4.06] Point of Contact |                           |
|                              |                           |
|                              |                           |
|                              |                           |
|                              |                           |
| ;                            | SECTION A-A               |

837/887 Series High Temp Card Edge Connector Part Number: 837-009-520-602

YOUR CONNEC