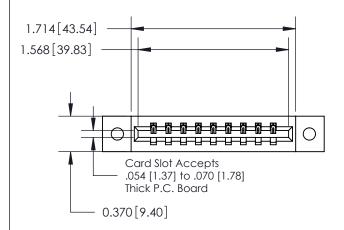

ISSUE NUMBER

ORIGINAL

|                              | 0.600[15.24]              |
|------------------------------|---------------------------|
|                              | 0.330 [8.38]<br>Card Slot |
| .160 [4.06] Point of Contact |                           |
|                              |                           |
|                              |                           |
|                              |                           |
|                              |                           |
| ;                            | SECTION A-A               |