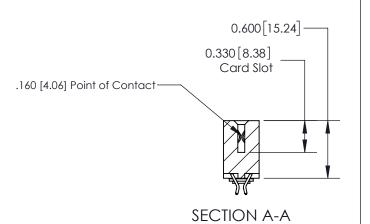

## **Contact Detail**

556-Extender Board Bend (Code 520 Contacts)

.156 [3.96] Contact Spacing x .200 [5.08] Row Spacing

**See Accompanying Page for:** 

**Contact Bend Details** 

THIS IS A C.A.D. GENERATED DRAWING DO NOT MAKE MANUAL REVISIONS TO MASTER

ISSUE NUMBER

ORIGINAL

1

| 837/887 Series High Temp Card Edge Connector<br>Contact Bend Detail |                                                                                                                                                                                                 | ACAD REFERENCE NO. | 837 ENG MASTER   |               |
|---------------------------------------------------------------------|-------------------------------------------------------------------------------------------------------------------------------------------------------------------------------------------------|--------------------|------------------|---------------|
|                                                                     |                                                                                                                                                                                                 | DRAWN: J.LEE       | DATE: OCT. 06/09 |               |
|                                                                     |                                                                                                                                                                                                 | CHECKED:           | DATE:            |               |
| TORONTO, ONTARIO CANADA ARE THE SHALL OR USE MANUF                  | THESE DRAWINGS AND SPECIFICATIONS ARE THE PROPERTY OF EDAC INC.,AND SHALL NOT BE REPRODUCED,OR COPIED OR USED AS THE BASIS FOR THE MANUFACTURE OR SALE OF APPARATUS WITHOUT WRITTEN PERMISSION. | SCALE: NTS         | SHEET            | 2 <b>OF</b> 2 |
|                                                                     |                                                                                                                                                                                                 | DRAWING NUMBER     | •                | ISSUE         |
|                                                                     |                                                                                                                                                                                                 | 837 Assembly       |                  | 1             |