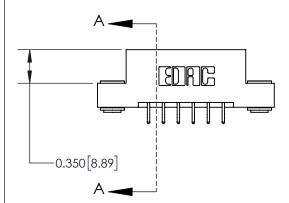

ISSUE NUMBER

ORIGINAL

1

| RE MANUAL REVISIONS TO MASTER. |  |
|--------------------------------|--|
|                                |  |

| 837/887 Series High Temp Card Edge Connector |
|----------------------------------------------|
| Part Number: 837-012-556-203                 |