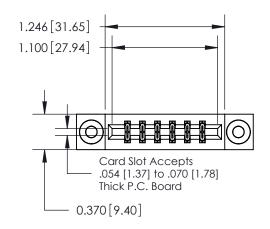

**Mounting Option** 

03-.116 (2.95) I.D. Floating Eyelets

ISSUE NUMBER

ORIGINAL

1

| RE MANUAL REVISIONS TO MASTER. |  |
|--------------------------------|--|
|                                |  |

| 837/887 Series High Temp Card Edge Connector |
|----------------------------------------------|
| Part Number: 837-012-556-203                 |