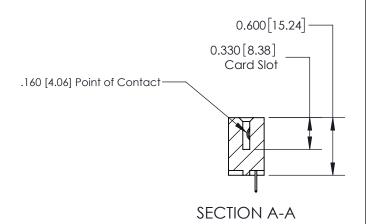

## **Contact Detail**

524-P.C. Tail .018 Sq.(0.46 Sq.) - Tail LG=.175(4.45) .156 [3.96] Contact Spacing x .200 [5.08] Row Spacing

> 2.934 74.52 2.338 [59.39] 2.192 [55.68] Card Slot Accepts .054 [1.37] to .070 [1.78] Thick P.C. Board 0.370 [9.40]