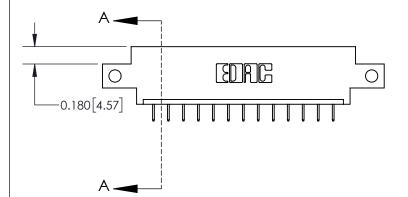

**Mounting Option** 

12-.128 (3.25) Dia. Side Mounting Holes

THIS IS A C.A.D. GENERATED DRAWING DO NOT MAKE MANUAL REVISIONS TO MASTER.

ISSUE NUMBER ORIGINAL

837/887 Series High Temp Card Edge Connector Part Number: 837-013-524-612

YOUR CONNECTION TO QUALITY & SERVICE