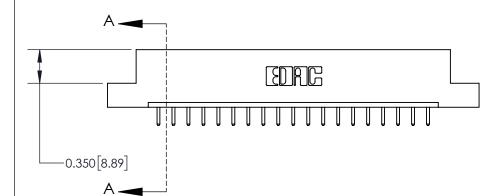

**Mounting Option** 

04-.156 (3.96) Dia. Mounting Holes

## **Contact Detail**

520-P.C. Tail .030x.018(0.76x0.46) - Tail LG=.175(4.45) .156 [3.96] Contact Spacing x .200 [5.08] Row Spacing

-3.870[98.30]· -3.560[90.42]-3.274[83.16] 3.128 [79.45] -Card Slot Accepts - .054 [1.37] to .070 [1.78] Thick P.C. Board

THIS IS A C.A.D. GENERATED DRAWING DO NOT MAKE MANUAL REVISIONS TO MASTER.

ISSUE NUMBER ORIGINAL

**See Accompanying Page for:** 

**Contact Bend Details** 

0.370 [9.40]

837/887 Series High Temp Card Edge Connector Part Number: 837-019-520-104