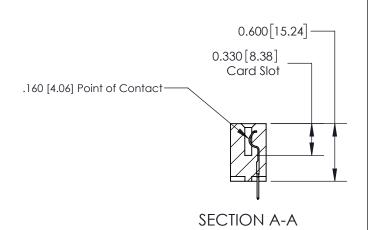

## **Contact Detail**

520-P.C. Tail .030x.018(0.76x0.46) - Tail LG=.175(4.45) .156 [3.96] Contact Spacing x .200 [5.08] Row Spacing

-3.870[98.30]· -3.560[90.42]-3.274[83.16] 3.128 [79.45] -Card Slot Accepts - .054 [1.37] to .070 [1.78] Thick P.C. Board

THIS IS A C.A.D. GENERATED DRAWING DO NOT MAKE MANUAL REVISIONS TO MASTER.

ISSUE NUMBER ORIGINAL

**See Accompanying Page for:** 

**Contact Bend Details** 

0.370 [9.40]

837/887 Series High Temp Card Edge Connector Part Number: 837-019-520-104