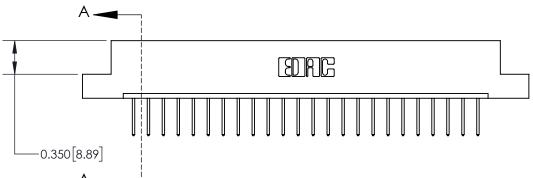

**Mounting Option** 04-.156 (3.96) Dia. Mounting Holes **Contact Detail** 

523-P.C. Tail .025 Sq.(0.64 Sq.) - Tail LG=.390(9.91)

.156 [3.96] Contact Spacing x .200 [5.08] Row Spacing

THIS IS A C.A.D. GENERATED DRAWING DO NOT MAKE MANUAL REVISIONS TO MASTER.

ORIGINAL

**See Accompanying Page for:** 

**Contact Bend Details** 

837/887 Series High Temp Card Edge Connector Part Number: 837-024-523-104

**EDAC INC** TORONTO, ONTARIO CANADA

THESE DRAWINGS AND SPECIFICATIONS ARE THE PROPERTY OF EDAC INC.,AND SHALL NOT BE REPRODUCED, OR COPIED OR USED AS THE BASIS FOR THE MANUFACTURE OR SALE OF APPARATUS WITHOUT WRITTEN PERMISSION.