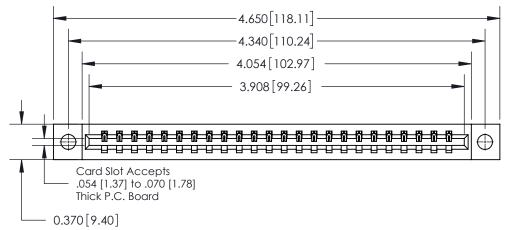

**Mounting Option** 04-.156 (3.96) Dia. Mounting Holes **Contact Detail** 

523-P.C. Tail .025 Sq.(0.64 Sq.) - Tail LG=.390(9.91)

.156 [3.96] Contact Spacing x .200 [5.08] Row Spacing

THIS IS A C.A.D. GENERATED DRAWING DO NOT MAKE MANUAL REVISIONS TO MASTER.

ORIGINAL

**See Accompanying Page for:** 

**Contact Bend Details** 

837/887 Series High Temp Card Edge Connector Part Number: 837-024-523-104

**EDAC INC** TORONTO, ONTARIO CANADA

THESE DRAWINGS AND SPECIFICATIONS ARE THE PROPERTY OF EDAC INC.,AND SHALL NOT BE REPRODUCED, OR COPIED OR USED AS THE BASIS FOR THE MANUFACTURE OR SALE OF APPARATUS WITHOUT WRITTEN PERMISSION.