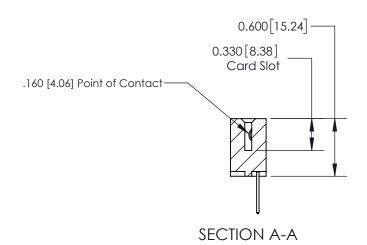

ISSUE NUMBER

ORIGINAL

1

| 837/887 Series High Temp Card Edge Connector<br>Contact Bend Detail |                                                                                                                                                              | ACAD REFERENCE NO. | 837 ENG MASTER   |               |
|---------------------------------------------------------------------|--------------------------------------------------------------------------------------------------------------------------------------------------------------|--------------------|------------------|---------------|
|                                                                     |                                                                                                                                                              | DRAWN: J.LEE       | DATE: OCT. 06/09 |               |
|                                                                     |                                                                                                                                                              | CHECKED:           | DATE:            |               |
| EDAC INC                                                            | TORONTO, ONTARIO CANADA  ARE THE PROPERTY OF EDAC INC., AND SHALL NOT BE REPRODUCED, OR COPIED OR USED AS THE BASIS FOR THE MANUFACTURE OR SALE OF APPARATUS | SCALE: NTS         | SHEET            | 2 <b>OF</b> 2 |
| TORONTO, ONTARIO                                                    |                                                                                                                                                              | DRAWING NUMBER     | •                | ISSUE         |
| YOUR CONNECTION TO QUALITY & SERVICE                                |                                                                                                                                                              | 837 Assembly       |                  | 1             |